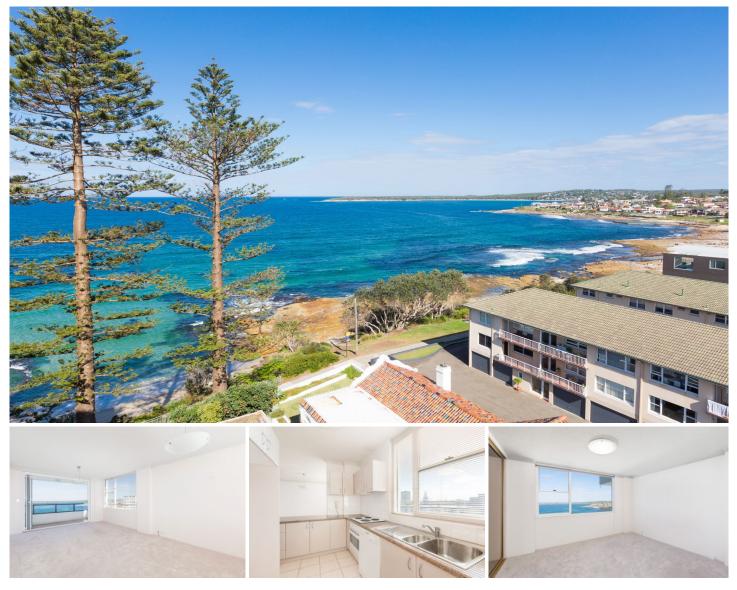

## 20/2-6 Arthur Avenue Cronulla NSW

Boasting uninterrupted ocean views of Cronulla Beach and Shelley Park, this well maintained apartment offers direct access to The Esplanade.

- Combined lounge & dining flows to the balcony enjoying ocean views

- Two good sized bedrooms fitted with built-in wardrobes

- Large main bathroom with a separate toilet & internal laundry  $% \left( {{\left[ {{{\rm{A}}} \right]}_{{\rm{A}}}}} \right)$ 

- Sought after security building with lift access & single lock-up garage