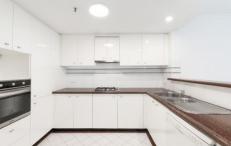

- Combined living & dining area flows to a large tiled balcony
- Modern kitchen with gas cooking, dishwasher & granite benchtops
- Two bedrooms fitted with built-in wardrobes, main with ensuite
- Bathroom with separate bath & shower + internal laundry
- Double lock-up garage, lift access & security video intercom
- Resort style facilities include, gym, swimming pool &