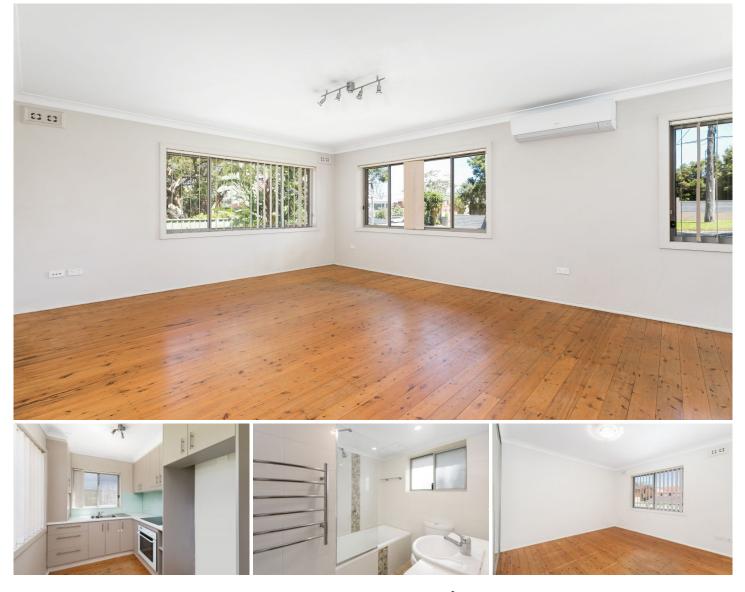

## 1/45 Searl Road Cronulla NSW

Tastefully renovated in contemporary neutral tones, this well proportioned two bedroom unit offers the convenience of ground floor access, only one common wall and a quiet location an easy 800m walk (approx) to Cronulla Mall & the railway station.

- Modern open plan kitchen with glass splash backs
- Light filled lounge/dining, freshly painted throughout
- Timber floor boards, split system air conditioning
- Good size bedrooms with mirrored built-in robes
- Updated bathroom with combined shower/bath
- Internal laundry facilities, allocated single carspace