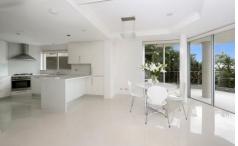

- Modern functional stone kitchen with gas cooking
- Tiled throughout, open plan lounge/dining area
- Two spacious bedrooms with built-in robes
- Stylish two-way bathroom with double vanity
- A secure over-sized under cover car space
- Esplanade access, internal laundry, grassed yard