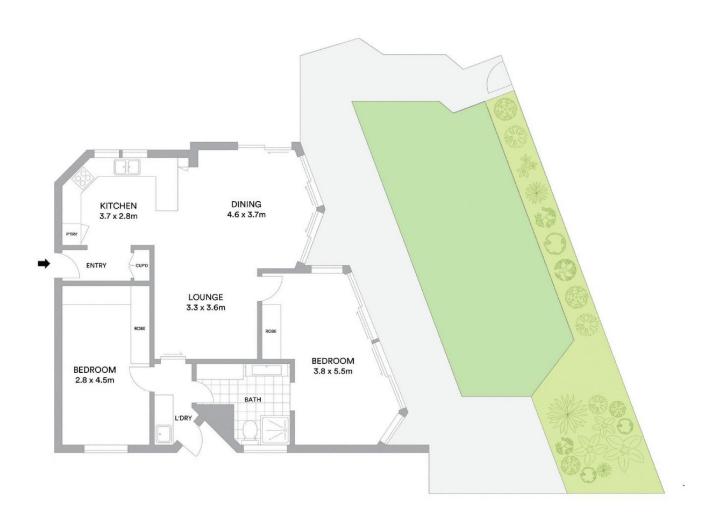

## 1/24 The Esplanade Cronulla NSW

This ground floor villa style apartment offers an unbeatable location and spectacular sweeping views across Cronulla's beaches, in an exclusive development of just three. A quality lifestyle location on offer with beaches, shops, restaurants and cafes all within easy walking distance via the ocean front Esplanade at your front door.

- Modern functional stone kitchen with gas cooking
- Tiled throughout, open plan lounge/dining area
- Two spacious bedrooms with built-in robes
- Stylish two-way bathroom with double vanity
- A secure over-sized under cover car space
- Esplanade access, internal laundry, grassed yard