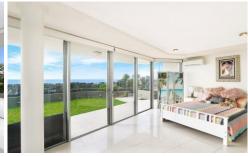

- Modern functional stone kitchen with gas cooking
- Tiled throughout, open plan lounge/dining area
- Two spacious bedrooms with built-in robes
- Stylish two-way bathroom with double vanity
- A secure over-sized under cover car space
- Esplanade access, internal laundry, grassed yard