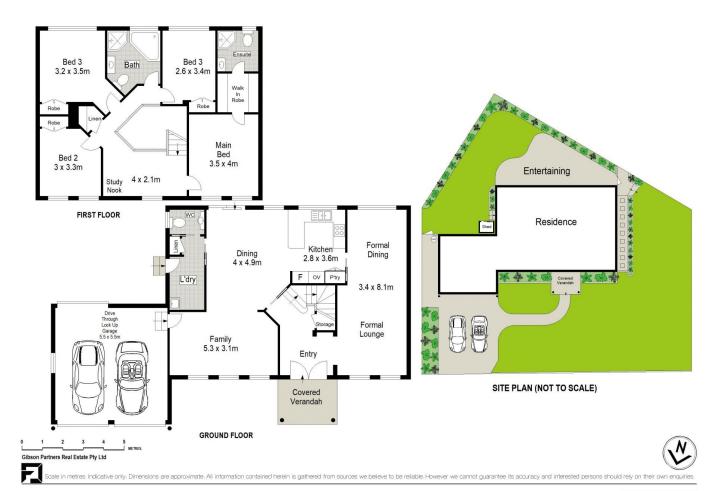

## 36 Holly Street Caringbah South NSW

Set back from the street and soaked in northern sunshine, this dual level family home delivers generous light filled interiors that have been freshly painted and carpeted throughout. Providing abundant accommodation, a choice of versatile living spaces and private rear yard ready for immediate enjoyment, this solid brick residence also offers further scope to personalise and add your own special touch.

Perfect for the growing family demanding space in a sought-after pocket of Caringbah with local schools, shops, cafes and transport all nearby.

- Generous light filled interiors, fresh paint and new carpet throughout
- Choice of 3 versatile living areas, granite kitchen with

4 🗀 2 🔓 2 👄

Land Size: 575.4 sqm

View : https://www.gibsonpartners.com/sale/nsw/s

utherland/caringbah-south/residential/house

/6955464

Ivan Lampret 02 9523 1333

Farrah Tidmarsh 02 9523 1333

36 Holly Street, Caringbah South