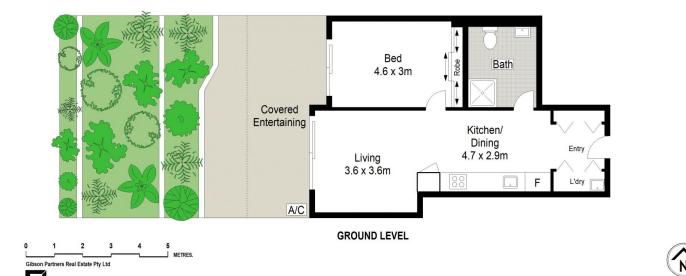

## 7/5 Gurrier Avenue Miranda NSW

Presenting light-filled interiors and high-end finishes, this oversized one bedroom apartment is peacefully set on the ground floor within the highly desirable 'Tempest' building. Sophisticated in style and design featuring European appliances, Caesarstone finishes and superb indoor-outdoor flow to a generous entertaining courtyard.

- Open plan living and dining spaces flow seamlessly outdoors

1 🚐 1 🖺 1 🗬

**View :** https://www.gibsonpartners.com/sale/nsw/sutherl and/miranda/residential/apartment/6939371

Ivan Lampret 02 9523 1333

Farrah Tidmarsh 02 9523 1333