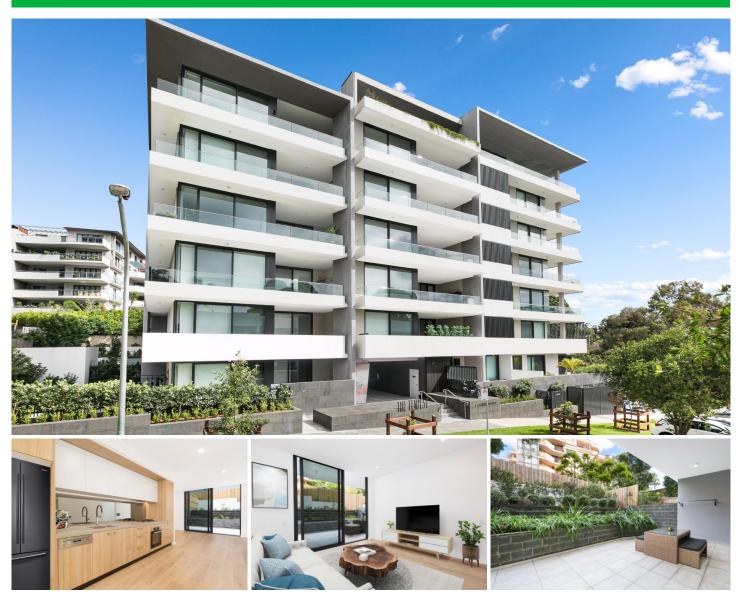

## 7/5 Gurrier Avenue Miranda NSW

Presenting light-filled interiors and high-end finishes, this oversized one bedroom apartment is peacefully set on the ground floor within the highly desirable 'Tempest' building. Sophisticated in style and design featuring European appliances, Caesarstone finishes and superb indoor-outdoor flow to a generous entertaining courtyard.

Providing access to the communal roof-top terrace from which magical sunsets and view of the City can be admired, this apartment also enjoys a super convenient location within the heart of and within a short stroll to Westfield's, specialty shops, restaurants, cafés, and transport.

- Open plan living and dining spaces flow seamlessly outdoors

1 🚐 1 🖺 1 🗬

**View :** https://www.gibsonpartners.com/sale/nsw/sutherl and/miranda/residential/apartment/6939371

Ivan Lampret 02 9523 1333

Farrah Tidmarsh 02 9523 1333