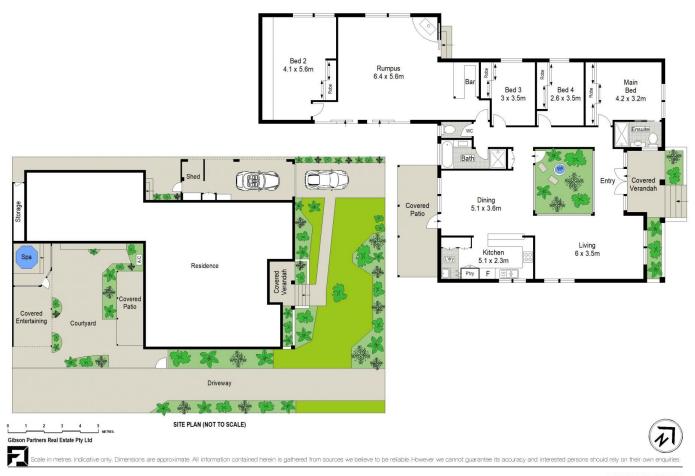

## 15A Bunarba Road Gymea Bay NSW

Unique in design, this surprisingly spacious 4 bedroom family home wraps around a central garden courtyard flooding the interiors with natural light. The three separate living areas also flow out to the low maintenance rear yard complete with alfresco entertaining cabana and spa.

## 4 🎮 2 🚔 2 🛱

Land Size : 670 sqm

: https://www.gibsonpartners.com/sale/nsw/s utherland/gymea-bay/residential/house/684 1104

View

Ivan Lampret 02 9523 1333

Karla Madgwick 02 9523 1333

15A Bunarba Road, Gymea Bay