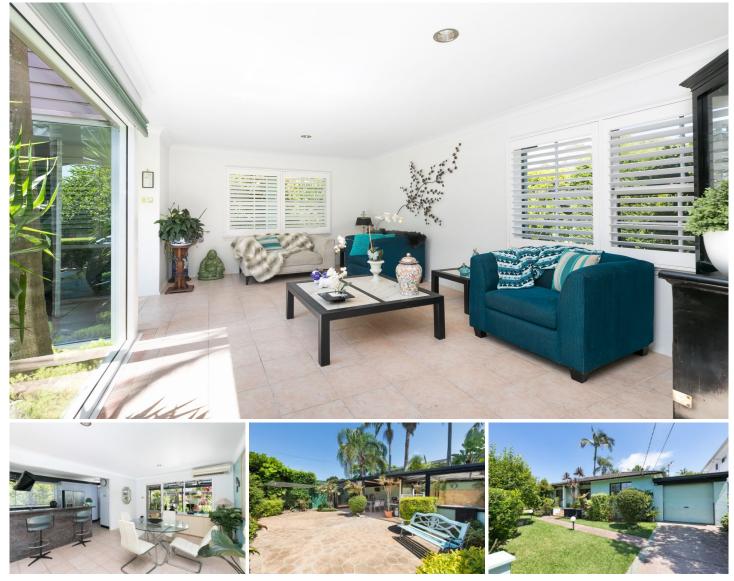

## 15A Bunarba Road Gymea Bay NSW

Unique in design, this surprisingly spacious 4 bedroom family home wraps around a central garden courtyard flooding the interiors with natural light. The three separate living areas also flow out to the low maintenance rear yard complete with alfresco entertaining cabana and spa.

- Sunny northwest facing home offering easy indoor/outdoor living

- Central garden courtyard floods the interiors in natural sunlight