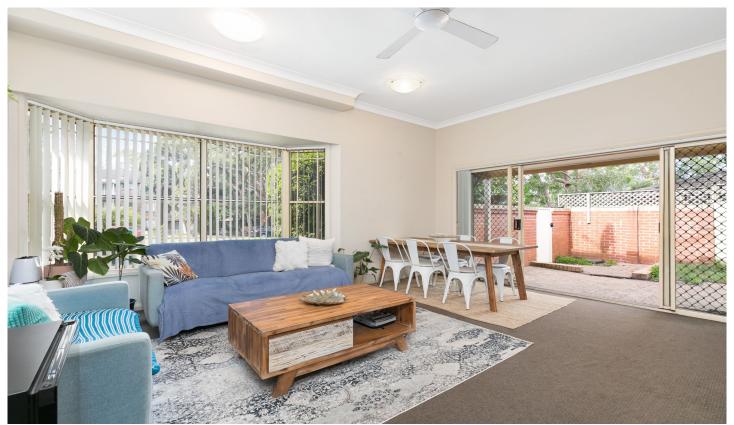

## 3/272-276 Kingsway Caringbah NSW

Perfectly suited to a young family or downsizer, this unique split-level townhouse is situated at the front of a small complex of only nine and offers 4 spacious bedrooms. Enjoying a sunny north aspect, the interiors are light-filled and welcoming with high ceilings and a seamless flow out onto a private entertaining courtyard.

Conveniently located to a selection of Caringbah amenities including local schools, parks, ovals, train station, shops, cafes and restaurants.

- ? Perfectly appointed for easy care indoor/outdoor living
- ? Generous light-filled lounge/dining area with high ceilings
- 4 good size bedrooms, 3 with BIRs & main with ensuite
- ? Spacious kitchen, internal laundry and WC downstairs
- Secure and private rear courtyard ideal for entertaining