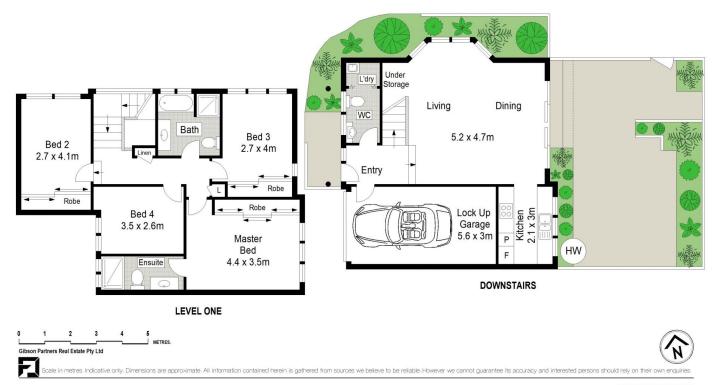

## 3/272-276 Kingsway Caringbah NSW

Perfectly suited to a young family or downsizer, this unique split-level townhouse is situated at the front of a small complex of only nine and offers 4 spacious bedrooms. Enjoying a sunny north aspect, the interiors are light-filled and welcoming with high ceilings and a seamless flow out onto a private entertaining courtyard.

Conveniently located to a selection of Caringbah amenities including local schools, parks, ovals, train station, shops, cafes and restaurants.

- ? Perfectly appointed for easy care indoor/outdoor living
- ? Generous light-filled lounge/dining area with high ceilings
- 4 good size bedrooms, 3 with BIRs & main with ensuite
- ? Spacious kitchen, internal laundry and WC downstairs
- Secure and private rear courtyard ideal for entertaining