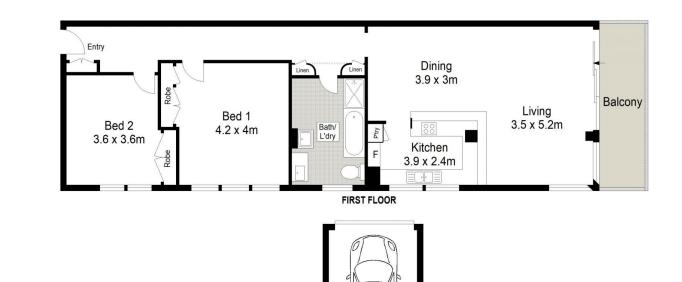

## 1/8 Boorima Place Cronulla NSW

Enjoying one of the finest oceanfront addresses on the Esplanade, this completely original 2 bedroom apartment with lift access has arguably some of the best uninterrupted views over Cronulla's pristine beaches, Bate Bay and beyond.

Bathed in morning sunshine and positioned on the first floor of the tightly held and recently refurbished 'Willandra' building, this exceptional apartment provides a blank canvas for the astute renovator and an outstanding lifestyle opportunity with beaches, surf club, RSL, cafes, restaurants, parks, shops and transport all nearby.

- Sensational views to the ocean and sunny north-east aspect
- 1st floor position with lift access, direct Esplanade access

2 🕒 1 🔓 1 🚘

**Price:** \$1,800,000

**View**: https://www.gibsonpartners.com/sale/nsw/sutherl and/cronulla/residential/apartment/6829188