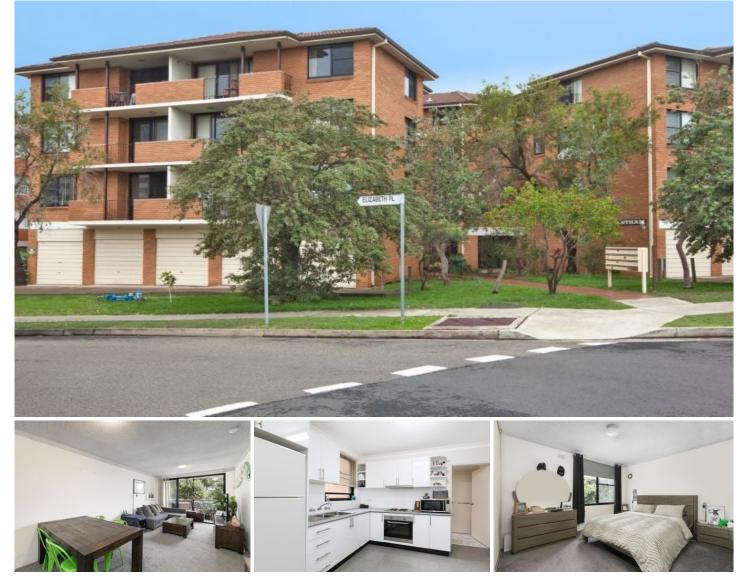

## BSON PARTNERS IN PROPERTY

2/18 Elizabeth Place Cronulla NSW

Enjoying a first floor position of a security complex, this 2 bedroom apartment boasts a premium South Cronulla location and a 2 minute stroll to The Esplanade and pristine beaches.

- Living and dining area flows to sunny north facing balcony
- Kitchen with stainless appliances and plenty of storage
- Two spacious bedrooms, main with built-in wardrobe
- Neat bathroom complete with separate shower and bath

- Single lock-up garaging, internal laundry & security intercom

\*\*All attendees are required to check in via QR code provided, wear a face mask, sanitise hands before entry, keep their distance of 1.5m from any other person at all