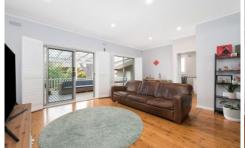

- Large light-filled open-plan living area flowing to the outdoor deck
- Modern kitchen with gas cooking, breakfast bar & casual dining space
- Three generous bedrooms all with BIR's, master with

3 📭 2 🖺 1 🗬