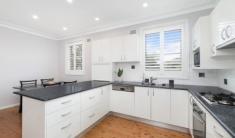

- Large light-filled open-plan living area flowing to the outdoor deck
- Modern kitchen with gas cooking, breakfast bar & casual dining space
- Three generous bedrooms all with BIR's, master with

3 📭 2 🖺 1 🗬