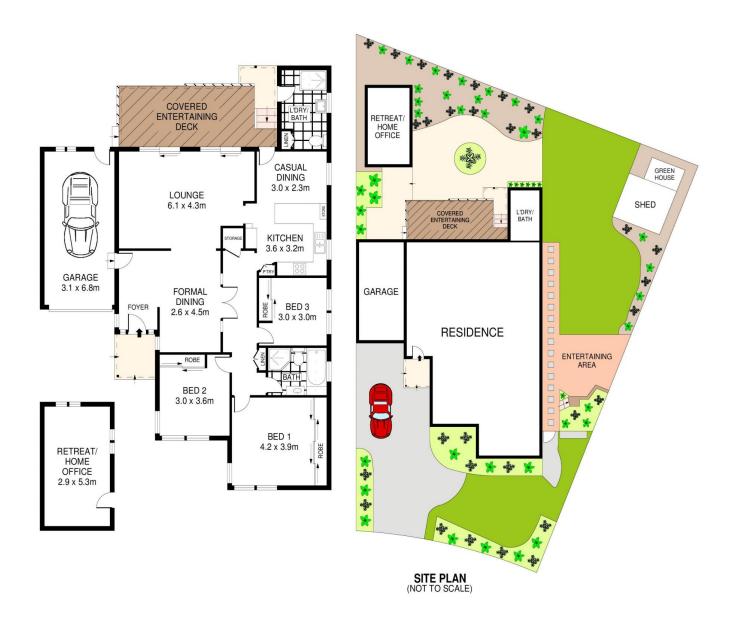

- Large light-filled open-plan living area flowing to the outdoor deck
- Modern kitchen with gas cooking, breakfast bar & casual dining space
- Three generous bedrooms all with BIR's, master with

3 📭 2 🖺 1 🗬

17 KIRK CRESCENT KIRRAWEE