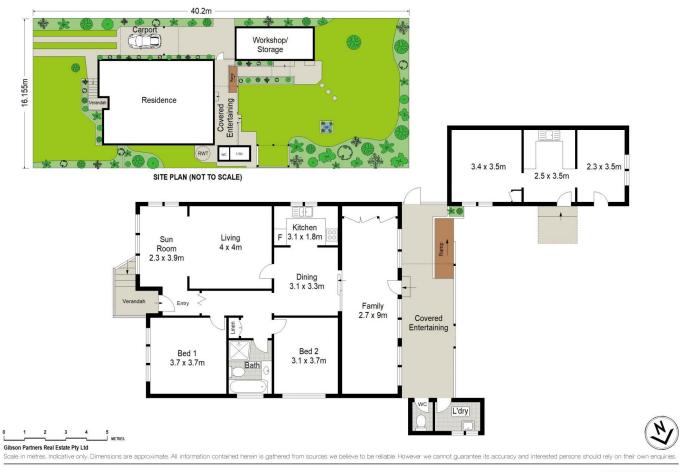

## 21 Terrace Avenue Sylvania NSW

Perfectly positioned on the high side of the street and capturing impressive district views of Sylvania Waters, Kurnell and Miranda, this charming and beautifully maintained two bedroom cottage showcases all the characteristics of a classic 1950's home offered for the first time in over 70 years.

## 2 🎮 1 🚔 1 🚘

- Price : \$ 2,005,000
- Land Size : 645 sqm
  - : https://www.gibsonpartners.com/sale/nsw/s utherland/sylvania/residential/house/674613 5

View

Chris Walsh 02 9523 1333

21 Terrace Avenue, Sylvania