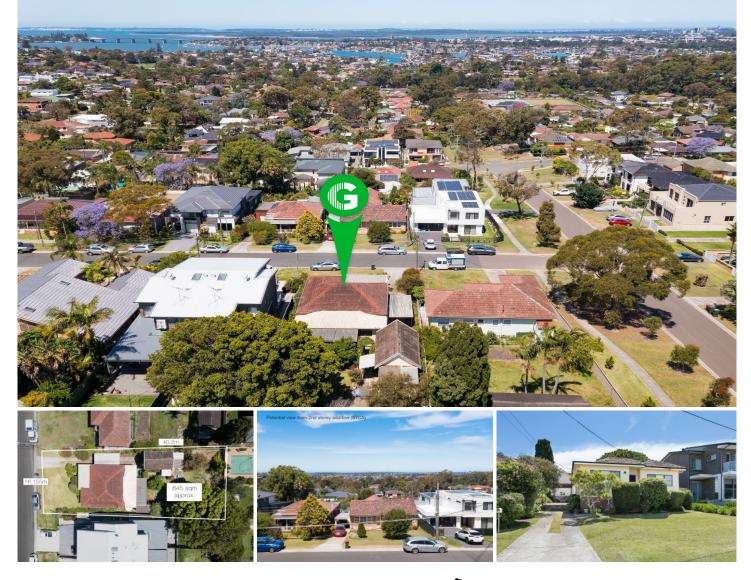

## 21 Terrace Avenue Sylvania NSW

Perfectly positioned on the high side of the street and capturing impressive district views of Sylvania Waters, Kurnell and Miranda, this charming and beautifully maintained two bedroom cottage showcases all the characteristics of a classic 1950's home offered for the first time in over 70 years.

Ideally suited to buyers looking to secure an R2 Low Density Residential block to capitalise on in the future with a new home or development (STCA).

Conveniently located within approximately 400m to Sylvania Heights Public School, 1km drive to Southgate Shopping Centre and a 3km drive to Westfield Miranda shopping, dining & entertainment.

## 2 🎮 1 🚔 1 🚘

- Price : \$ 2,005,000
- Land Size : 645 sqm
  - : https://www.gibsonpartners.com/sale/nsw/s utherland/sylvania/residential/house/674613 5

View

Chris Walsh 02 9523 1333

21 Terrace Avenue, Sylvania