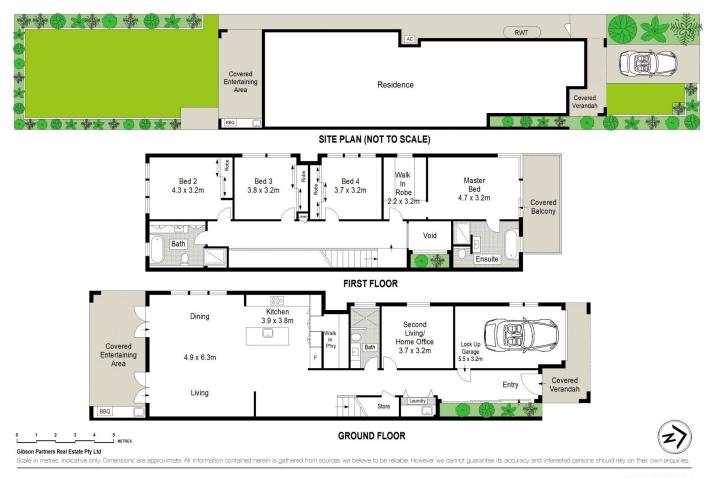

## 15A Daphne Street Caringbah South NSW

A haven of impeccable style and sophistication, this brand new Torrens Title Duplex is set over two luxurious levels combining cutting-edge design with an inspired family friendly layout. Expertly crafted to take full advantage of its desirable north to rear aspect drenching the level lawn in sunshine and the sleek interiors visually enhanced by soaring ceilings, feature skylights and premium finishes.

With exceptional attention to detail throughout, no expense has been spared in creating a lifestyle of comfort and convenience situated in a peaceful and highly desired street of Caringbah South between Lilli Pilli and Wentworth Street village shops and nearby sporting fields, park, schools and transport.

- Premium finishes, vast light filled interiors & fluid

5 🚐 3 🟪 2 🚍

**View :** https://www.gibsonpartners.com/sale/nsw/sutherl and/caringbah-south/residential/semi-detached/6 682723

Ivan Lampret 02 9523 1333