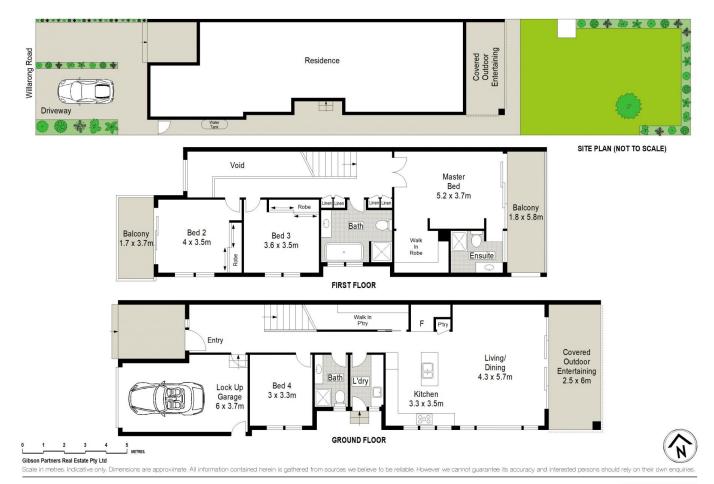

## 70B Willarong Road Caringbah NSW

Designed with a free-flowing layout whilst showcasing quality inclusions and natural light throughout, this impressive home presents a welcoming open-plan living and dining space for family gatherings that flows to a covered alfresco terrace and spacious grassed yard.

With a choice of accommodation options over two spacious levels this flexible floorplan is perfectly suited for combined family living or growing families looking for more space. Conveniently positioned within 1km to Primary and Secondary schools, 1.2km to Caringbah shops & cafes and a short 4.8km drive to Cronulla Beaches.

- Open-plan living & dining rooms designed to flow to the outdoors
- Kitchen with stone island bench, gas cooktop & large

4 🗀 3 📛 2 🚘

Price: \$1,650,000

**View :** https://www.gibsonpartners.com/sale/nsw/sutherl and/caringbah/residential/semi-detached/661113