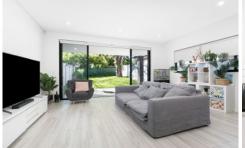

## 70B Willarong Road Caringbah NSW

Designed with a free-flowing layout whilst showcasing quality inclusions and natural light throughout, this impressive home presents a welcoming open-plan living and dining space for family gatherings that flows to a covered alfresco terrace and spacious grassed yard.

- Open-plan living & dining rooms designed to flow to the outdoors
- Kitchen with stone island bench, gas cooktop & large

4 🗀 3 📛 2 🚘

Price: \$1,650,000

**View :** https://www.gibsonpartners.com/sale/nsw/sutherl and/caringbah/residential/semi-detached/661113