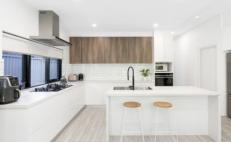

- Open-plan living & dining rooms designed to flow to the outdoors
- Kitchen with stone island bench, gas cooktop & large

4 🗀 3 📛 2 🚘

Price: \$1,650,000

**View :** https://www.gibsonpartners.com/sale/nsw/sutherl and/caringbah/residential/semi-detached/661113