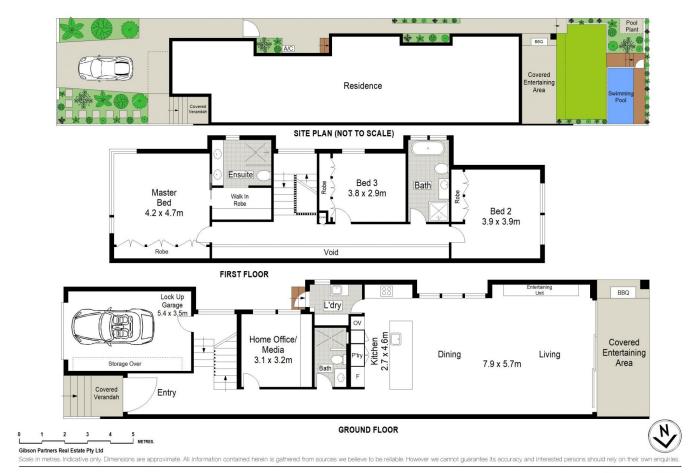

## **7B Connels Road Cronulla NSW**

Spanning two luxurious levels and finished to the highest of standards, this chic Torrens Title duplex combines the grandest elements and harmonious blend of rustic and industrial style while also incorporating the best facets of contemporary family living. The lower level of the home boasts sleek, polished concrete flooring, rustic brick feature wall and a soaring skylit void providing abundant light to the open living spaces that push out onto the alfresco entertaining and private rear yard with plunge pool.

4 📭 3 🟪 2 🚘

Land Size: 281.1 sqm

View : https://www.gibsonpartners.com/sale/nsw/s utherland/cronulla/residential/semi-detached

/6575811

**Ivan Lampret** 02 9523 1333

Karla Madgwick 02 9523 1333

7B Connells Road, Cronulla