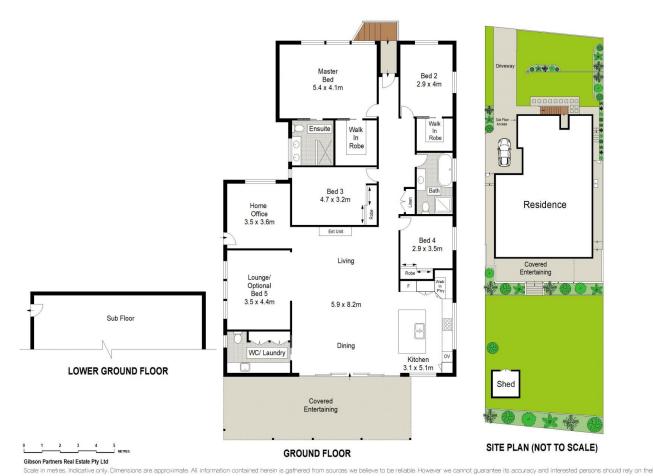

## 11 Bruce Avenue Caringbah South NSW

Situated on the high side of the street and spread across a generous 758.8sqm (approx.) parcel of land, this once original residence has been stylishly transformed by its current owners into a stunning family oasis boasting high quality finishes for contemporary living. Light-filled and welcoming, the Hamptons inspired styling and sleek oak timber flooring create an immediate sense of space while the flow from the kitchen and dining to the generous alfresco entertaining area and elevated rear yard is effortless.

Ideally placed within a fabulous family orientated address in Caringbah South providing easy access to waterways, local Public Schools, shops, cafes, parks and transport, this beautiful home offers incredible convenience and is ready for your immediate enjoyment.

5 连 2 🖺 3 🚘

Land Size: 758.8 sqm

View: https://www.gibsonpartners.com/sale/nsw/s utherland/caringbah-south/residential/house

/6565276

Ivan Lampret 02 9523 1333

Farrah Tidmarsh 02 9523 1333

bode in the solid indicates any birther label and approximate. Fill into it displays a post into total and indicates any birther label.