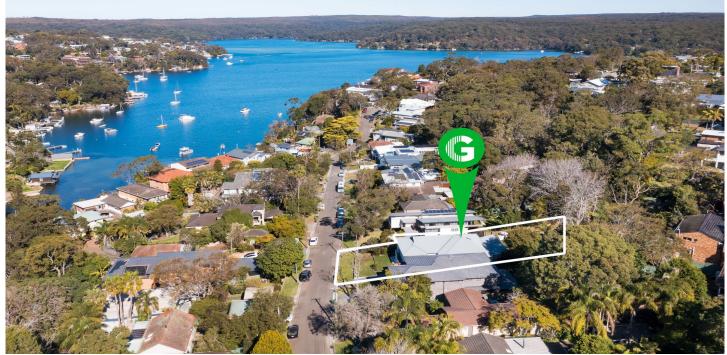

## 11 Bruce Avenue Caringbah South NSW

Situated on the high side of the street and spread across a generous 758.8sqm (approx.) parcel of land, this once original residence has been stylishly transformed by its current owners into a stunning family oasis boasting high quality finishes for contemporary living. Light-filled and welcoming, the Hamptons inspired styling and sleek oak timber flooring create an immediate sense of space while the flow from the kitchen and dining to the generous alfresco entertaining area and elevated rear yard is effortless.

Ideally placed within a fabulous family orientated address in Caringbah South providing easy access to waterways, local Public Schools, shops, cafes, parks and transport, this beautiful home offers incredible convenience and is ready for your immediate enjoyment.

5 连 2 🖺 3 🚘

Land Size: 758.8 sqm

View: https://www.gibsonpartners.com/sale/nsw/s utherland/caringbah-south/residential/house

/6565276

Ivan Lampret 02 9523 1333

Farrah Tidmarsh 02 9523 1333

bode in the solid indicates any birther label and approximate. Fill into it displays a post into total and indicates any birther label.