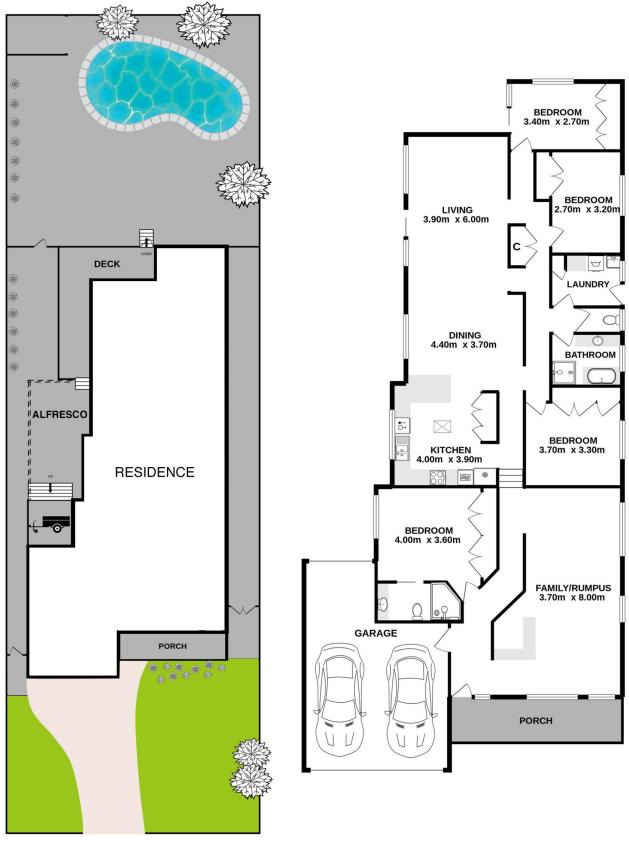

Offering four bedrooms, separate living and dining plus spacious eat-in kitchen, separate rumpus/family room, oversized double lock-up garage with internal access, alfresco entertaining deck and sparkling in-ground pool.

4 🕒 2 🔓 4 🗬

**Price** : \$ 2,500,000 **Land Size** : 695.6 sqm

View: https://www.gibsonpartners.com/sale/nsw/s

utherland/caringbah-south/residential/house

/6476664

Denise Howell 02 9523 1333

SITEPLAN (NOT TO SCALE)

SCALE IN METRES.

Gibson Partners Real Estate Pty Ltd

Scale in metres. Indicative only. Dimensions are approximate. All information contained herein is gathered from sources we believe to be reliable. However we cannot guarantee its accuracy and interested persons should rely on their own enquiries.