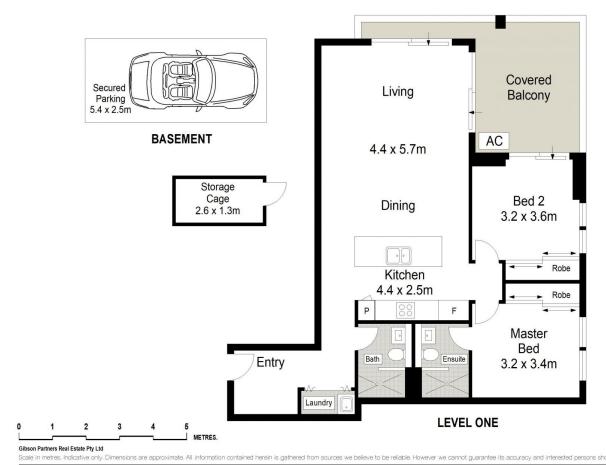

## 108/128 Willarong Road Caringbah NSW

A beacon of modern interior design this stylish apartment is situated on the first floor of The Madison providing clean lines, premium finishes and impressive proportions throughout. The open-plan living area is bright and airy with large windows and sliding doors creating superb indoor-outdoor flow to an expansive covered entertainer's balcony.

Situated within a security building with lift access and moments to a selection of shops, eateries and Caringbah Station whilst only a short drive to Cronulla Beach and Miranda Westfield.

- First floor position, impressive proportions, naturally light filled
- ? Marble kitchen with European appliances & gas cooktop