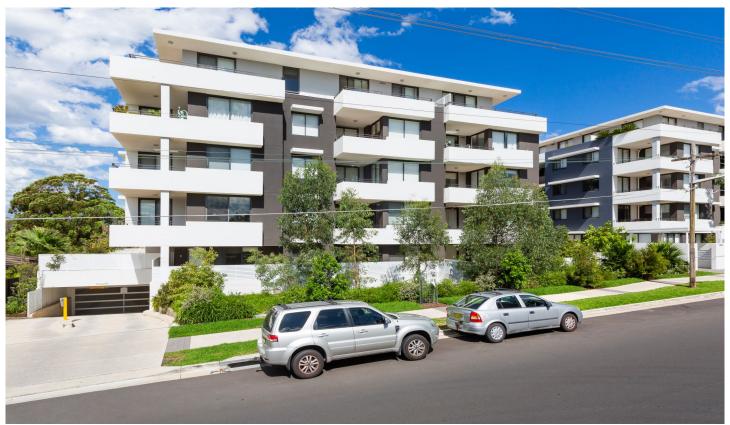

## 108/128 Willarong Road Caringbah NSW

A beacon of modern interior design this stylish apartment is situated on the first floor of The Madison providing clean lines, premium finishes and impressive proportions throughout. The open-plan living area is bright and airy with large windows and sliding doors creating superb indoor-outdoor flow to an expansive covered entertainer's balcony.

Situated within a security building with lift access and moments to a selection of shops, eateries and Caringbah Station whilst only a short drive to Cronulla Beach and Miranda Westfield.

- First floor position, impressive proportions, naturally light filled
- ? Marble kitchen with European appliances & gas cooktop