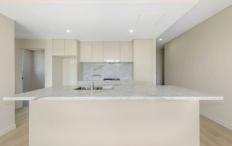

Situated within a security building with lift access and moments to a selection of shops, eateries and Caringbah Station whilst only a short drive to Cronulla Beach and Miranda Westfield.

- First floor position, impressive proportions, naturally light filled
- ? Marble kitchen with European appliances & gas cooktop