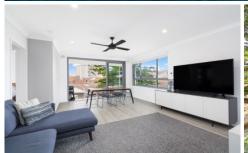

## 8/12 Coast Avenue Cronulla NSW

Occupying a sunny north-east top floor position of the well-maintained 'Surfrider' building, this two bedroom apartment offers beautifully renovated open-plan interiors that enjoy stunning ocean views.

If you like an early morning walk, swim or surf take advantage of this coastal location with The Esplanade, Blackwoods beach Shelly park and cafes just footsteps away.

- Enjoy ocean views & sea breezes from the open-plan living & dining
- Contemporary kitchen with stone benchtops & stainless steel appliances
- Two generous bedrooms fitted with mirrored built-in robes & ceiling fans