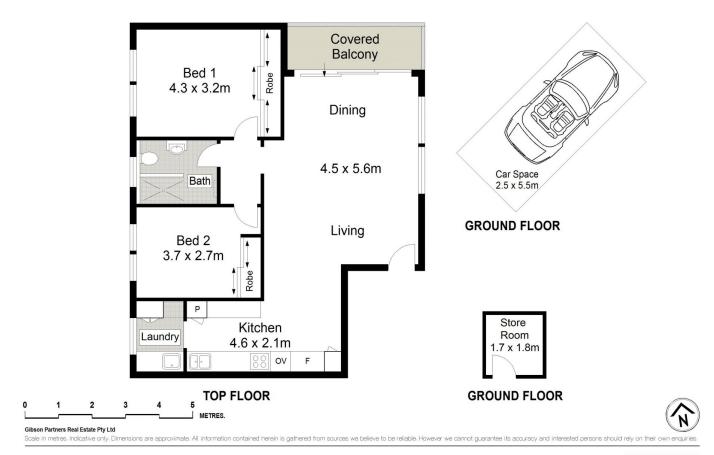

## 8/12 Coast Avenue Cronulla NSW

Occupying a sunny north-east top floor position of the well-maintained 'Surfrider' building, this two bedroom apartment offers beautifully renovated open-plan interiors that enjoy stunning ocean views.

If you like an early morning walk, swim or surf take advantage of this coastal location with The Esplanade, Blackwoods beach Shelly park and cafes just footsteps away.

- Enjoy ocean views & sea breezes from the open-plan living & dining
- Contemporary kitchen with stone benchtops & stainless steel appliances
- Two generous bedrooms fitted with mirrored built-in robes & ceiling fans

2 📭 1 📛 1 🖨

**Price:** \$1,100,000

**View**: https://www.gibsonpartners.com/sale/nsw/sutherl and/cronulla/residential/apartment/6018106

Chris Walsh 02 9523 1333

8/12 Coast Avenue, Cronulla South

**GIBSON**