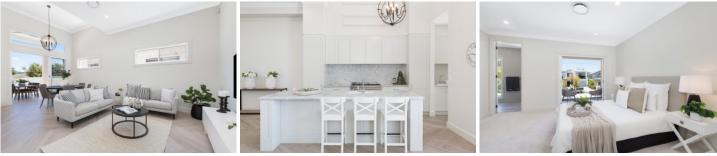

Offering 4 bedrooms with built-in robes upstairs, 5th bed or second living room downstairs, relaxed casual living, family and dining areas, three bathrooms, stunning kitchen with Carrara surfaces and Butler's pantry, beautiful timber-look tile flooring, covered outdoor entertaining area with built-in BBQ and kitchenette.

- Open-plan living and dining room showcasing gorgeous soaring ceilings
- Four bedrooms, BIR's, master with luxury ensuite, WIR &

5 📭 3 🚔 2 🗬

**View**: https://www.gibsonpartners.com/sale/nsw/sutherl and/caringbah/residential/semi-detached/598390