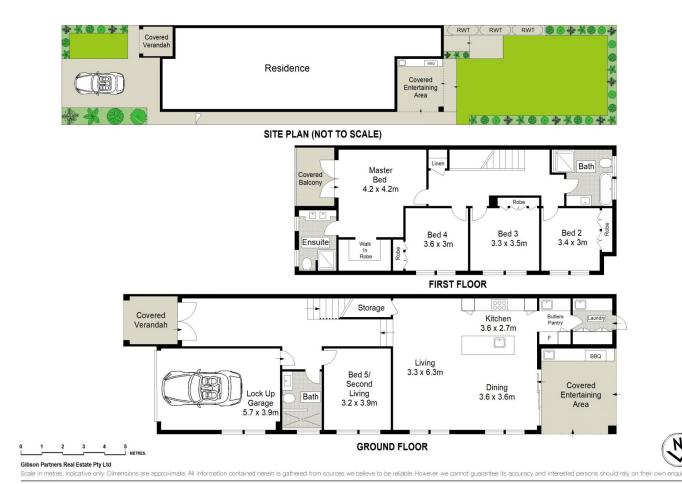

Offering 4 bedrooms with built-in robes upstairs, 5th bed or second living room downstairs, relaxed casual living, family and dining areas, three bathrooms, stunning kitchen with Carrara surfaces and Butler's pantry, beautiful timber-look tile flooring, covered outdoor entertaining area with built-in BBQ and kitchenette.

- Open-plan living and dining room showcasing gorgeous soaring ceilings
- Four bedrooms, BIR's, master with luxury ensuite, WIR &

5 📭 3 🚔 2 🗬

**View**: https://www.gibsonpartners.com/sale/nsw/sutherl and/caringbah/residential/semi-detached/598390