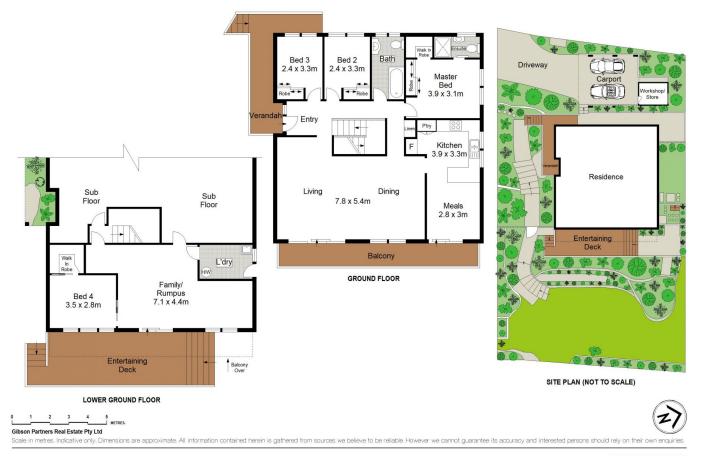

- Separate living & dining rooms both lead out to the sunny balcony

- Four bedrooms, BIR's, main with ensuite, 4th downstairs with  $\ensuremath{\mathsf{WIR}}$ 

## 4 🎮 2 🚔 2 🛱

- Price : \$ 1,100,000
- Land Size : 694 sqm

: https://www.gibsonpartners.com/sale/nsw/s utherland/woronora/residential/house/58552 52

View

Chris Walsh 02 9523 1333

188A Prices Circuit, Woronora