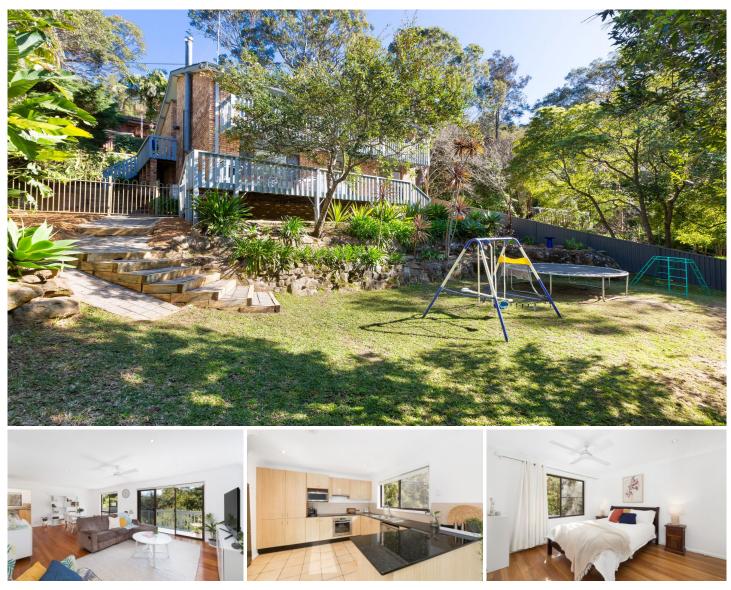

## **188A Prices Circuit Woronora NSW**

Perfectly positioned in a peaceful setting capturing a sundrenched north easterly aspect and picturesque tree top views this well presented family home offers a private retreat of tranquil surroundings all year round.

Spanning two spacious levels the home is suitable for many family dynamics offering an abundance of space, entertaining areas and of course a short walk to a wonderful selection of activities and facilities with boating, swimming, fishing, bush walking and Menai Marketplace just a short drive away.

- Separate living & dining rooms both lead out to the sunny balcony

- Four bedrooms, BIR's, main with ensuite, 4th downstairs with  $\ensuremath{\mathsf{WIR}}$ 

## 4 🎮 2 🚔 2 🛱

- Price : \$ 1,100,000
- Land Size : 694 sqm

: https://www.gibsonpartners.com/sale/nsw/s utherland/woronora/residential/house/58552 52

View

Chris Walsh 02 9523 1333

188A Prices Circuit, Woronora