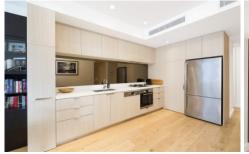

## 304/475 Captain Cook Drive Woolooware NSW

Situated on the third floor of the 'Pavilion' building in the renowned Woolooware Bay development, this luxurious two bedroom plus study apartment offers a privacy, a light filled functional layout and a north facing alfresco balcony that most rooms spill out onto.

- Privately positioned on the 3rd floor with desirable northerly aspect
- Light filled interiors, timber flooring, high ceilings, ducted

2 🕒 2 🖺 1 🗬

**Price:** \$750,000

**View**: https://www.gibsonpartners.com/sale/nsw/sutherl and/woolooware/residential/apartment/5855223