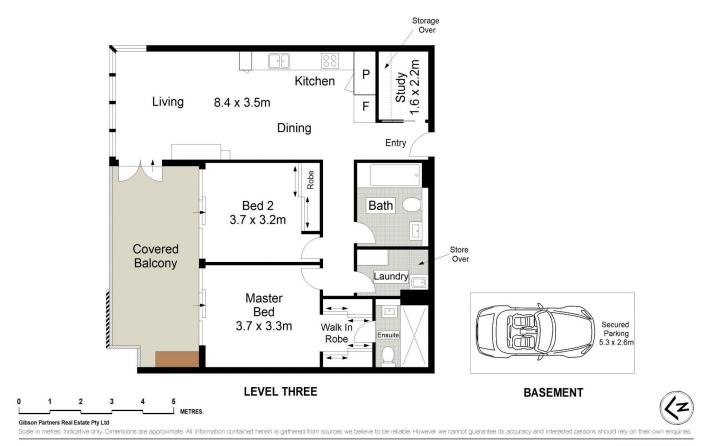

## 304/475 Captain Cook Drive Woolooware NSW

Situated on the third floor of the 'Pavilion' building in the renowned Woolooware Bay development, this luxurious two bedroom plus study apartment offers a privacy, a light filled functional layout and a north facing alfresco balcony that most rooms spill out onto.

- Privately positioned on the 3rd floor with desirable northerly aspect
- Light filled interiors, timber flooring, high ceilings, ducted

2 🕒 2 🖺 1 🗬

**Price:** \$750,000

**View**: https://www.gibsonpartners.com/sale/nsw/sutherl and/woolooware/residential/apartment/5855223