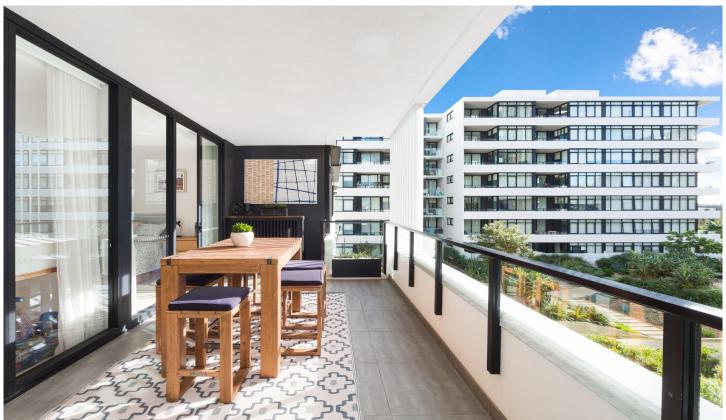

## 304/475 Captain Cook Drive Woolooware NSW

Situated on the third floor of the 'Pavilion' building in the renowned Woolooware Bay development, this luxurious two bedroom plus study apartment offers a privacy, a light filled functional layout and a north facing alfresco balcony that most rooms spill out onto.

- Privately positioned on the 3rd floor with desirable northerly aspect
- Light filled interiors, timber flooring, high ceilings, ducted

2 🕒 2 🖺 1 🗬

**Price:** \$750,000

**View**: https://www.gibsonpartners.com/sale/nsw/sutherl and/woolooware/residential/apartment/5855223