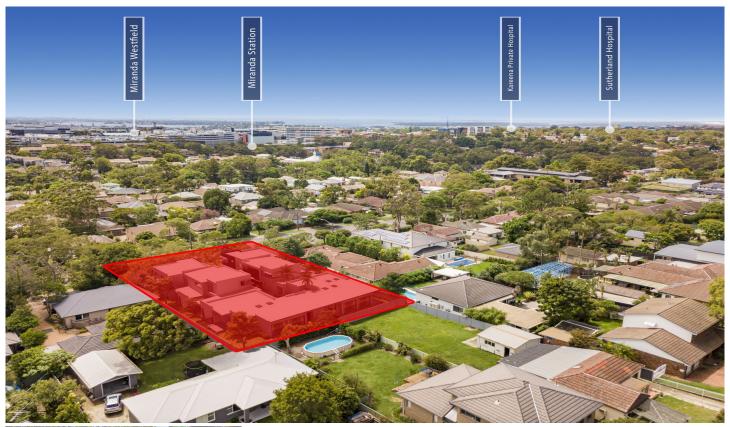

## Miranda

Spanning across two generous parcels of land, offering a total of 1,580sqm, this magnificent DA approved site designed by well-known architect Couvaras, offers a boutique block of eight dwellings, cleverly designed to take full advantage of the use of space and natural light.

## 1 🕒 1 🖺 1 👄

Land Size: 1580 sqm

View : https://www.gibsonpartners.com/sale/nsw/s

utherland/miranda/residential/house/585520

5

Briolynn Kennedy 02 9523 1333