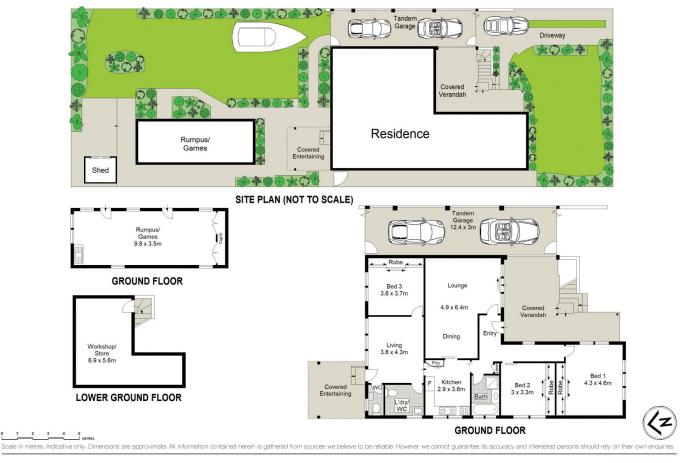

Positioned on a generous 697sqm parcel of land and conveniently located to a variety of local amenities including sporting fields, first & secondary schools, Westfield Miranda and Southgate Shopping Centre.

- Combined lounge & dining room + additional family/sunroom

- Great size kitchen with space for casual dining & plenty of storage

- 3 bedrooms feature large BIR's, master with