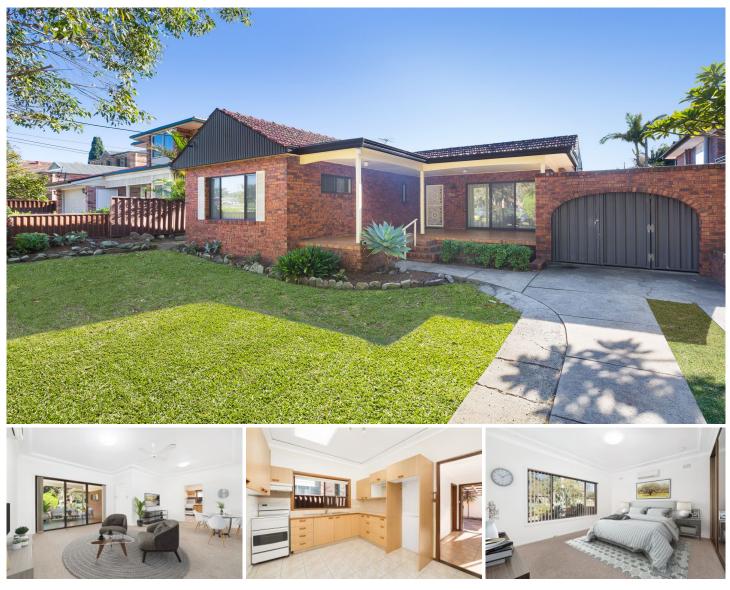

## 239 Box Road Sylvania NSW

Sure to impress a variety of buyers, this family friendly home offers neatly presented and expansive interiors ready to simply move in and enjoy now with the opportunity to personalise later with a stylish renovation or addition (STCA).

Positioned on a generous 697sqm parcel of land and conveniently located to a variety of local amenities including sporting fields, first & secondary schools, Westfield Miranda and Southgate Shopping Centre.

- Combined lounge & dining room + additional family/sunroom

- Great size kitchen with space for casual dining & plenty of storage

- 3 bedrooms feature large BIR's, master with