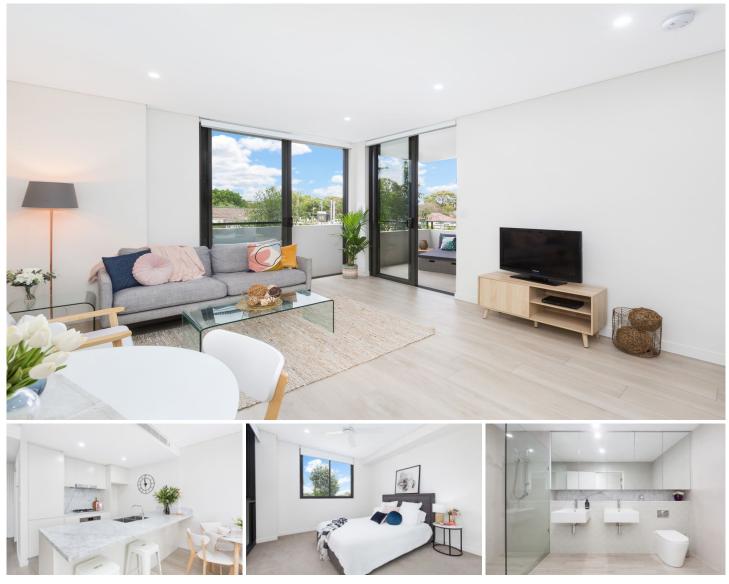

## 107/128 Willarong Road Caringbah NSW

A beacon of modern interior design this stylish apartment is situated on the first floor of The Madison providing clean lines, premium finishes and impressive proportions throughout. The open-plan living area is bright and airy with large windows and sliding doors creating superb indoor-outdoor flow to an expansive covered entertainer's balcony.

Situated within a security building with lift access and moments to a selection of shops, eateries and Caringbah Station whilst only a short drive to Cronulla Beach and Miranda Westfield.

- First floor position, impressive proportions, naturally light filled

? Marble kitchen with European appliances & gas cooktop

**Emily Musumeci** 02 9523 1333

**View** : https://www.gibsonpartners.com/lease/nsw/suther

**Chris Malliate** 02 9523 1333