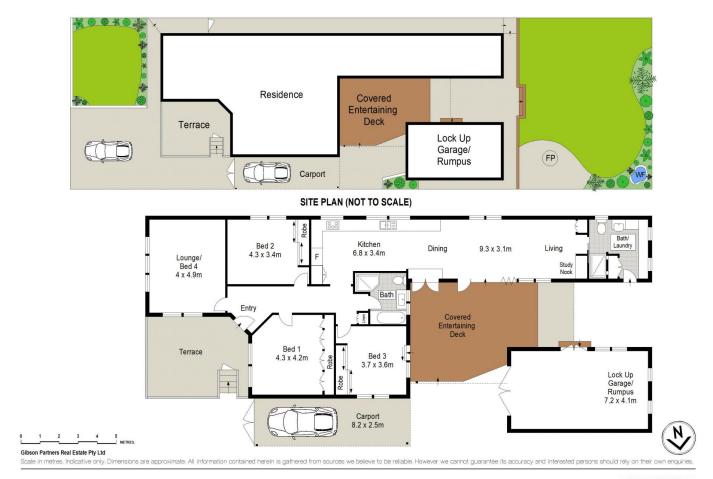

## 7 Parkview Street Miranda NSW

This delightful single level residence is an excellent example of a renovated home seamlessly integrating the charm of yesteryear with modern design and functionality of today. Boasting high decorative ceilings, picture rails, polished hardwood flooring, double bedrooms, a choice of surprisingly spacious living areas and seamless indoor outdoor flow to alfresco entertaining and level rear yard, this character filled home deserves to be embraced by a loving young family or the discerning downsizer.

Situated on the high side of the street in a desirable school catchment area, moments from the Yowie Bay shoreline and the beautiful Camellia Gardens it's also within a short distance to Cronulla Beach offering an array of cafes and restaurants of your choosing.

3 🗀 2 📛 3 🚘

**View**: https://www.gibsonpartners.com/sale/nsw/sutherl and/miranda/residential/house/5855045

Ivan Lampret 02 9523 1333

Karla Madgwick 02 9523 1333

7 Parkview Street, Miranda

**GIBSON**