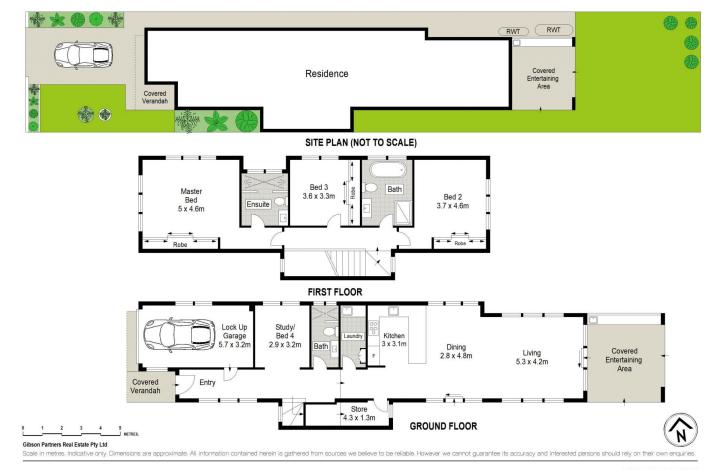

## 14A Willarong Road Caringbah NSW

Featuring a free flowing floorplan with a desired north facing aspect, this brand new Torrens Title Duplex offers spacious living areas flooded with an abundance of natural light and stylish interiors.

- Open-plan living & dining designed to flow freely to the outdoors
- 3 bedrooms, BIR's, main with deluxe ensuite with double shower
- Bonus 4th bedroom downstairs perfect for guests or home

4 🗀 3 🔓 1 🚘