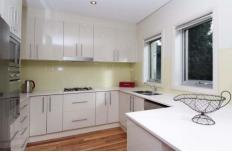

Accommodation - three spacious bedrooms, master with beautifully finished en-suite & walk in robe. Open plan elegant living area opens to a private sun drenched north-west facing garden. The fine finishes are also seen in the dishwasher kitchen, comprising of gas cook top & all smeg appliances. Spacious internal laundry with extra toilet. The 3 car security auto garage has internal access