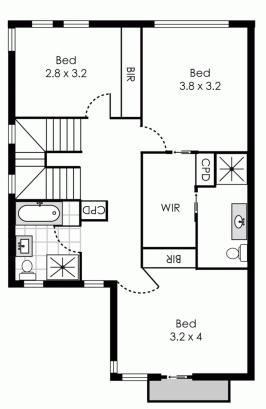

ks, shops, schools, golf course & transport.

Accommodation - three spacious bedrooms, master with beautifully finished en-suite & walk in robe. Open plan elegant living area opens to a private sun drenched north-west facing garden. The fine finishes are also seen in the dishwasher kitchen, comprising of gas cook top & all smeg appliances. Spacious internal laundry with extra toilet. The 3 car security auto garage has internal access

Features - A marvelous combination of elegance & space flow throughout the property and feature polished floor boards, ducted-air conditioning, security alarm security

3 🗀 2 📛 3 🖨

**View :** https://www.gibsonpartners.com/sale/nsw/sutherl and/cronulla/residential/townhouse/5854923



Denise Howell 02 9523 1333

## 10/13 Wyanbah Road







## Second Floor



## **Ground Floor**