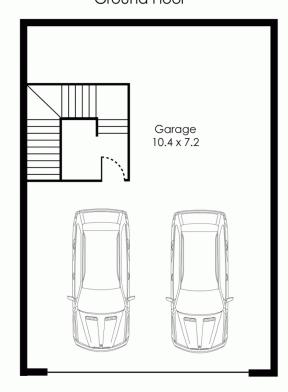

f course & transport.

Accommodation - three spacious bedrooms, master with beautifully finished en-suite & walk in robe. Open plan elegant living area opens to a private sun drenched north-west facing garden. The fine finishes are also seen in the dishwasher kitchen, comprising of gas cook top & all smeg appliances. Spacious internal laundry with extra toilet. The 3 car security auto garage has internal access

Features - A marvelous combination of elegance & space flow throughout the property and feature polished floor boards, ducted-air conditioning, security alarm security

3 🗀 2 📛 3 🖨

**View :** https://www.gibsonpartners.com/sale/nsw/sutherl and/cronulla/residential/townhouse/5854923



Denise Howell 02 9523 1333

## 10/13 Wyanbah Road







## Second Floor



## **Ground Floor**