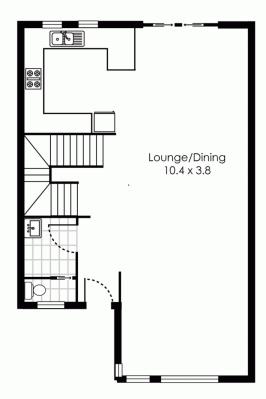

ose to beaches, parks, shops, schools, golf course & transport.

Accommodation - three spacious bedrooms, master with beautifully finished en-suite & walk in robe. Open plan elegant living area opens to a private sun drenched north-west facing garden. The fine finishes are also seen in the dishwasher kitchen, comprising of gas cook top & all smeg appliances. Spacious internal laundry with extra toilet. The 3 car security auto garage has internal access

Features - A marvelous combination of elegance & space flow throughout the property and feature polished floor boards, ducted-air conditioning, security alarm security

3 🗀 2 📛 3 🖨

**View :** https://www.gibsonpartners.com/sale/nsw/sutherl and/cronulla/residential/townhouse/5854923



Denise Howell 02 9523 1333

## 10/13 Wyanbah Road







## Second Floor



## **Ground Floor**