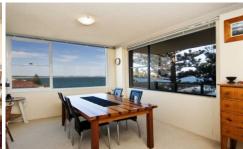

Accommodation - A generous house-like layout offers three large bedrooms along a central hall, with the master bedroom boasting an ensuite and built-in wardrobes. Separate L-shaped living/dining areas adjoin a smart modern kitchen and there is a servery through to the dining area

Features - A private sixth floor outlook, ocean views from every room and no common walls makes this apartment an

3 🗀 2 🔓 1 🚘

Land Size: 156 sqm

View: https://www.gibsonpartners.com/sale/nsw/s

utherland/cronulla/residential/apartment/585