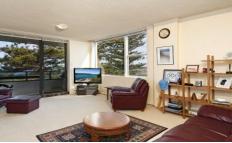

Accommodation - A generous house-like layout offers three large bedrooms along a central hall, with the master bedroom boasting an ensuite and built-in wardrobes. Separate L-shaped living/dining areas adjoin a smart modern kitchen and there is a servery through to the dining area

Features - A private sixth floor outlook, ocean views from every room and no common walls makes this apartment an

3 🗀 2 🔓 1 🚘

Land Size: 156 sqm

View: https://www.gibsonpartners.com/sale/nsw/s

utherland/cronulla/residential/apartment/585