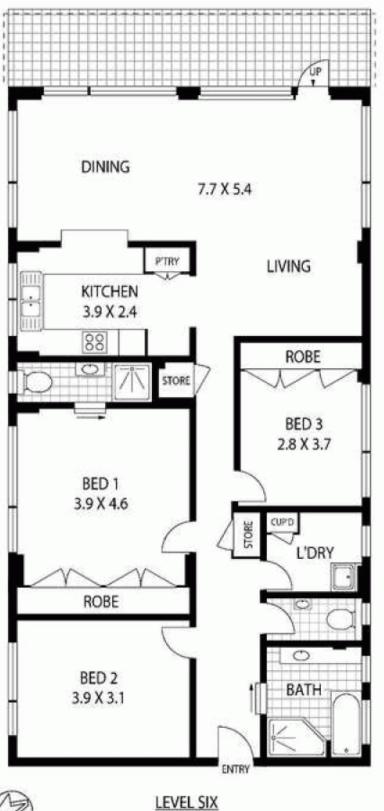

Accommodation - A generous house-like layout offers three large bedrooms along a central hall, with the master bedroom boasting an ensuite and built-in wardrobes. Separate L-shaped living/dining areas adjoin a smart modern kitchen and there is a servery through to the dining area

Features - A private sixth floor outlook, ocean views from every room and no common walls makes this apartment an

3 🗀 2 🔓 1 🚘

Land Size: 156 sqm

View: https://www.gibsonpartners.com/sale/nsw/s

utherland/cronulla/residential/apartment/585

## 16/2-6 ARTHUR AVENUE

CRONULLA

\*Disclaimer: mtg - mind the gap floor plans & site plans are intended as a guide only. Individuals should always rely on their own enquiries for exact measurements and no warranties are intended or given. Please Note: Any internal area measurement total that may be included does not include any void spaces or secess'. Any external area measurement total that may be included does not include the total site plan area il.e total grounds and garden areas), mtg - mind the gap - 1300 133 145 - www. mindthegap.com.au