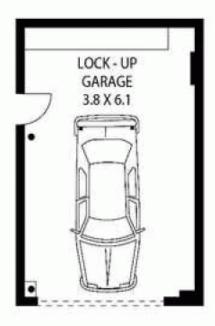

## 16/2-6 ARTHUR AVENUE

CRONULLA

\*Disclaimer: mtg - mind the gap floor plans & site plans are intended as a guide only. Individuals should always rely on their own enquiries for exact measurements and no warranties are intended or given. Please Note: Any internal area measurement total that may be included does not include any void spaces or secess'. Any external area measurement total that may be included does not include the total site plan area il.e total grounds and garden areas), mtg - mind the gap - 1300 133 145 - www. mindthegap.com.au