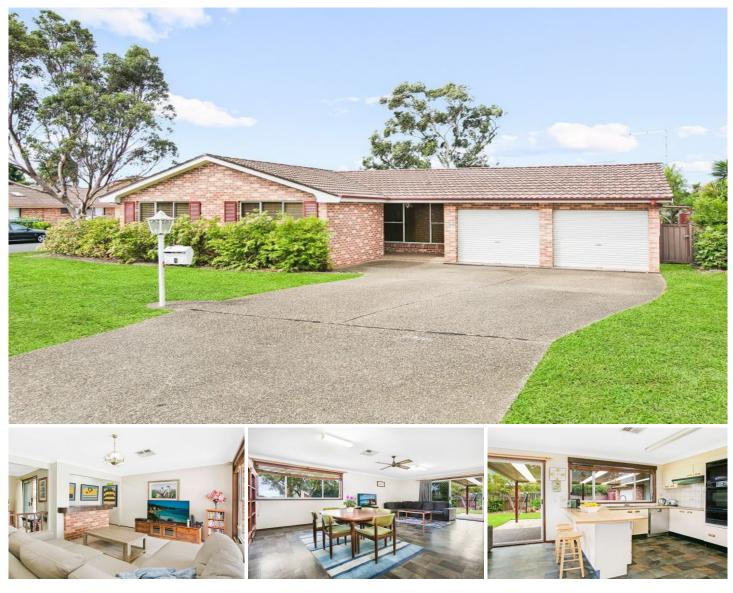

## **1 Penguin Place WORONORA HEIGHTS NSW**

This single level family home oozes contemporary comfort and is perfect for those seeking a large corner block of approx 709 sq mts.

Light filled interiors reveal a flowing layout and ample space to accommodate a growing family.

Two seperate living/family rooms

Four generous bedrooms, master with ensuite

Family kitchen with breakfast bar adjoining the rear garden and outdoor entertaining area.

Double lock up garage Ducted Air Conditioning