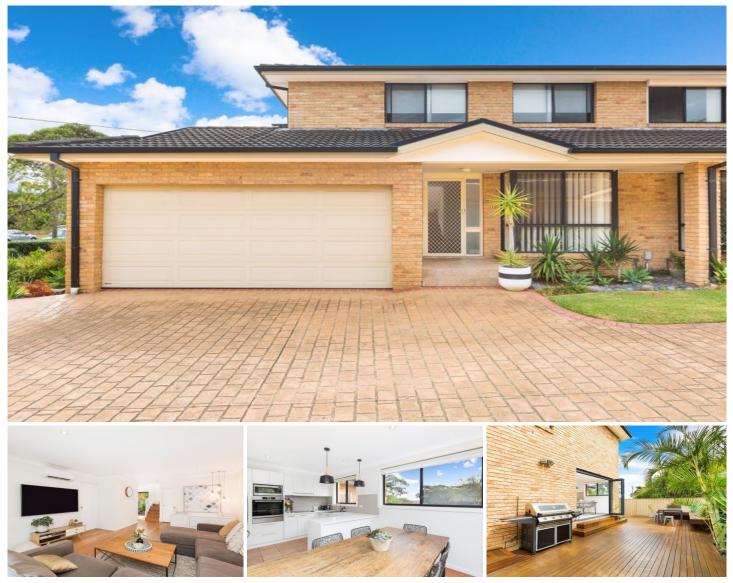

## 1/32 Flinders Road CRONULLA NSW

Privately positioned this spacious light filled townhouse will appeal to the most fastidious of buyers

- Offering 3 generous bedrooms, master with ensuite

- The gourmet kitchen flows to a huge wrap around decked entertaining area which is flooded in sunlight and perfect for alfresco dining.

- Air-conditioned throughout, modern and spacious in design

- Featuring a large double lock up side by side garage plus under stair storage.

- Size 207 sq mts including courtyard and garage. Strata \$650 per qtr approx

Strata Report available via link below https://buynowreports.com.au/report/1-32-f 3 🛤 2 🚔 2 🖨

View : https://www.gibsonpartners.com/sale/nsw/sutherl and/cronulla/residential/townhouse/5854917

Denise Howell 02 9523 1333