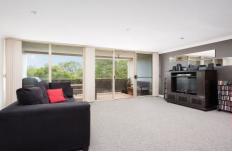

## 26/513-517 Kingsway MIRANDA NSW

This spacious renovated apartment is privately situated at the rear of the block and features open district views

- Two generous bedrooms, master bedroom with ensuite and built in mirror wardrobe
- Modern stainless kitchen with dishwasher and glass splash backs
- Open plan in design the lounge/dining flows to a sundrenched Northern balcony which overlooks the garden
- Internal laundry plus extra large lock up garage
- Security block
- Unit size 89 sq mts plus 18 sq mts garage (approx)