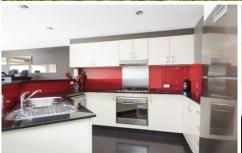

## 26/513-517 Kingsway MIRANDA NSW

This spacious renovated apartment is privately situated at the rear of the block and features open district views

- Two generous bedrooms, master bedroom with ensuite and built in mirror wardrobe
- Modern stainless kitchen with dishwasher and glass splash backs
- Open plan in design the lounge/dining flows to a sundrenched Northern balcony which overlooks the garden
- Internal laundry plus extra large lock up garage
- Security block
- Unit size 89 sq mts plus 18 sq mts garage (approx)