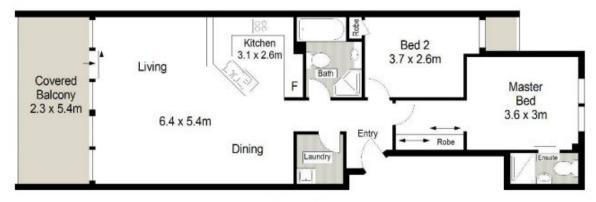

## 26/513-517 Kingsway MIRANDA NSW

This spacious renovated apartment is privately situated at the rear of the block and features open district views

- Two generous bedrooms, master bedroom with ensuite and built in mirror wardrobe
- Modern stainless kitchen with dishwasher and glass splash backs
- Open plan in design the lounge/dining flows to a sundrenched Northern balcony which overlooks the garden
- Internal laundry plus extra large lock up garage
- Security block
- Unit size 89 sq mts plus 18 sq mts garage (approx)

## FIRST FLOOR

BASEMENT

26/513 Kingsway, Miranda