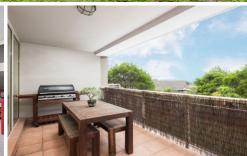

## 26/513-517 Kingsway MIRANDA NSW

This spacious renovated apartment is privately situated at the rear of the block and features open district views

- Two generous bedrooms, master bedroom with ensuite and built in mirror wardrobe
- Modern stainless kitchen with dishwasher and glass splash backs
- Open plan in design the lounge/dining flows to a sundrenched Northern balcony which overlooks the garden
- Internal laundry plus extra large lock up garage
- Security block
- Unit size 89 sq mts plus 18 sq mts garage (approx)