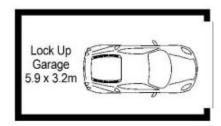

## 26/513-517 Kingsway MIRANDA NSW

This spacious renovated apartment is privately situated at the rear of the block and features open district views

- Two generous bedrooms, master bedroom with ensuite and built in mirror wardrobe
- Modern stainless kitchen with dishwasher and glass splash backs
- Open plan in design the lounge/dining flows to a sundrenched Northern balcony which overlooks the garden
- Internal laundry plus extra large lock up garage
- Security block
- Unit size 89 sq mts plus 18 sq mts garage (approx)

## FIRST FLOOR

BASEMENT

26/513 Kingsway, Miranda