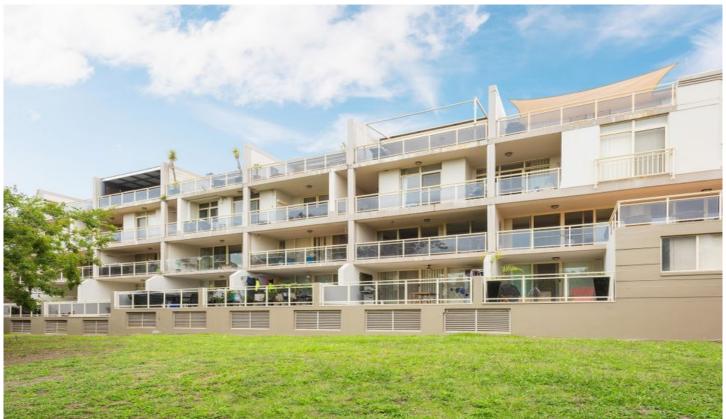

## 26/513-517 Kingsway MIRANDA NSW

This spacious renovated apartment is privately situated at the rear of the block and features open district views

- Two generous bedrooms, master bedroom with ensuite and built in mirror wardrobe
- Modern stainless kitchen with dishwasher and glass splash backs
- Open plan in design the lounge/dining flows to a sundrenched Northern balcony which overlooks the garden
- Internal laundry plus extra large lock up garage
- Security block
- Unit size 89 sq mts plus 18 sq mts garage (approx)