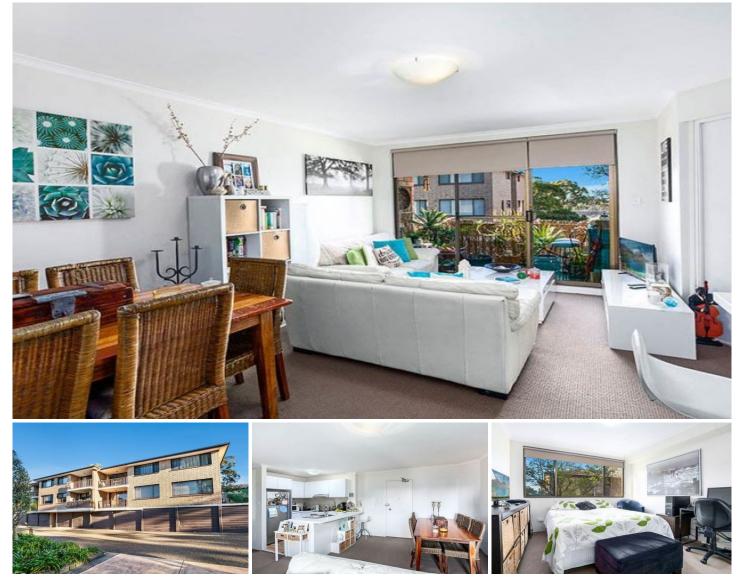

## 42/125-129 Oak Road KIRRAWEE NSW

Lifestyle - Perfectly positioned only a short stroll to Kirrawee shopping village, railway station and upcoming South Village with parkland, retail shops, services and restaurants.

Accommodation - A flexible floorplan offers main bedroom with built in wardrobe, second bedroom could also be utilised as a study or formal dining room. A perfect investment or first home purchase.

Features - Well maintained security block, sunny north drenched balcony, open district views. Lock up security garage.

Unit size 66 sq mts (approx) garage 16 sq mts (approx) Strata Levies \$574 per quarter 2 🎮 1 🚔 1 🚘

View : https://www.gibsonpartners.com/sale/nsw/sutherl and/kirrawee/residential/unit/5854912

Denise Howell 02 9523 1333

42/125-129 Oak Road, Kirrawee