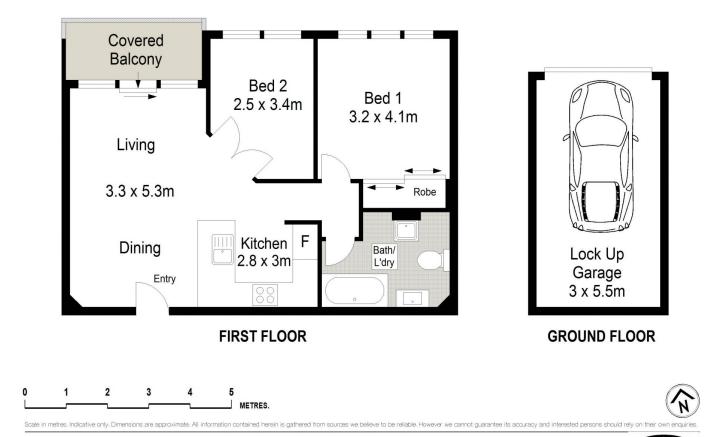

Accommodation - A flexible floorplan offers main bedroom with built in wardrobe, second bedroom could also be utilised as a study or formal dining room. A perfect investment or first home purchase.

Features - Well maintained security block, sunny north drenched balcony, open district views. Lock up security garage.

Unit size 66 sq mts (approx) garage 16 sq mts (approx) Strata Levies \$574 per quarter 2 🎮 1 🚔 1 🚘

View : https://www.gibsonpartners.com/sale/nsw/sutherl and/kirrawee/residential/unit/5854912

Denise Howell 02 9523 1333