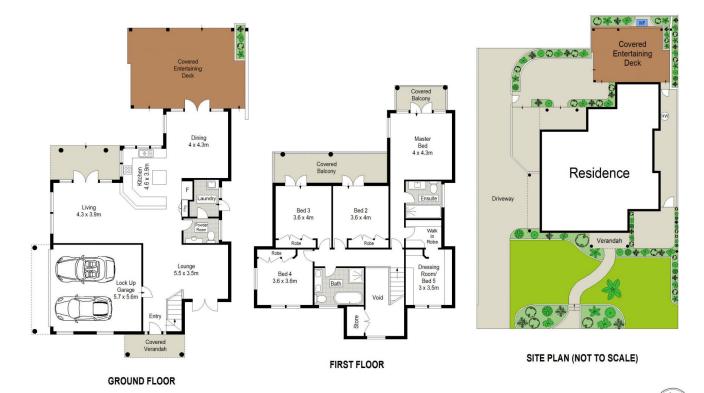

## 48A Saunders Bay Road CARINGBAH SOUTH NSW

Lifestyle - Designed and built for the executive adult family, surrounded by parkland this spacious dual level residence offers the epitome of peace and tranquility,

Accommodation - 4 double bedrooms the master with separate dressing room and luxury ensuite, two separate living areas, formal dining leading to expansive alfresco undercover entertaining area.

Features - Torrens title, freestanding, Ducted air conditioning, beautifully renovated throughout, double lock up garage with internal access

48A Saunders Bay Road, Caringbah South