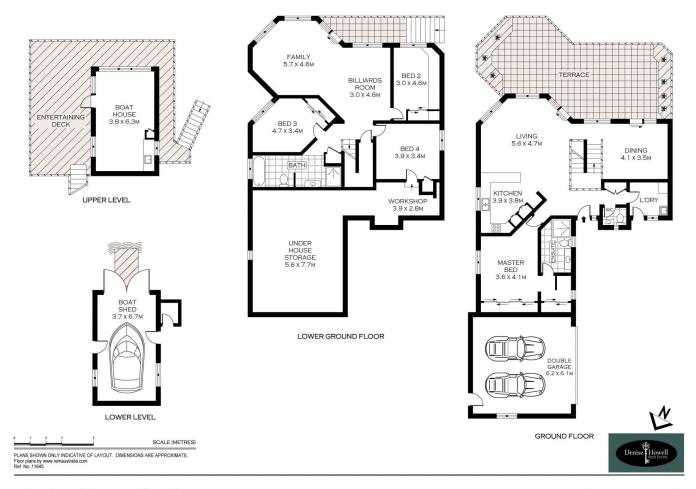

## 16 Beauford Avenue CARINGBAH SOUTH NSW

Lifestyle - This magnificent deep waterfront residence will definitely appeal to the boating family. Entry via a formal entrance then the home opens up to the sensational Port Hacking views from almost every room.

Accommodation - 4 generous bedrooms the master with luxury ensuite, formal lounge, formal dining room, 2nd rumpus/billiard room, open plan kitchen with caesarstone bench tops and Miele dishwasher, massive entertainers terrace.

Features - extensive waterfront facilities including double storey boathouse/boatshed with jetty, slipway and winch.

You can view pest and building report by clicking on the link below

4 🚐 3 🚔 2 🗬

**View**: https://www.gibsonpartners.com/sale/nsw/sutherl and/caringbah-south/residential/house/5854908