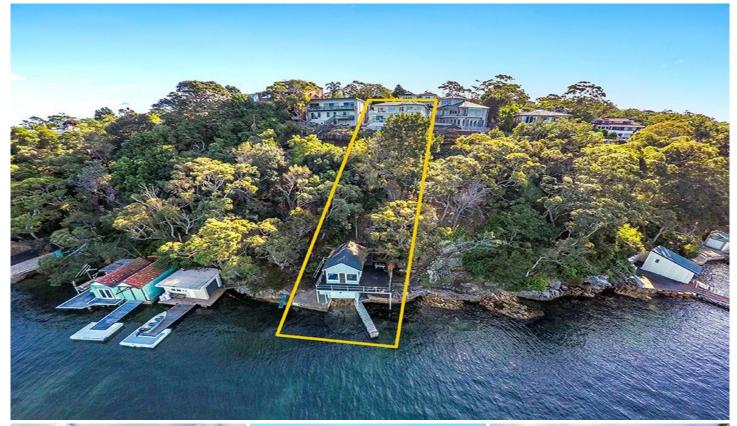

## 16 Beauford Avenue CARINGBAH SOUTH NSW

Lifestyle - This magnificent deep waterfront residence will definitely appeal to the boating family. Entry via a formal entrance then the home opens up to the sensational Port Hacking views from almost every room.

Features - extensive waterfront facilities including double storey boathouse/boatshed with jetty, slipway and winch.

You can view pest and building report by clicking on the link below

4 🚐 3 🚔 2 🗬

**View**: https://www.gibsonpartners.com/sale/nsw/sutherl and/caringbah-south/residential/house/5854908