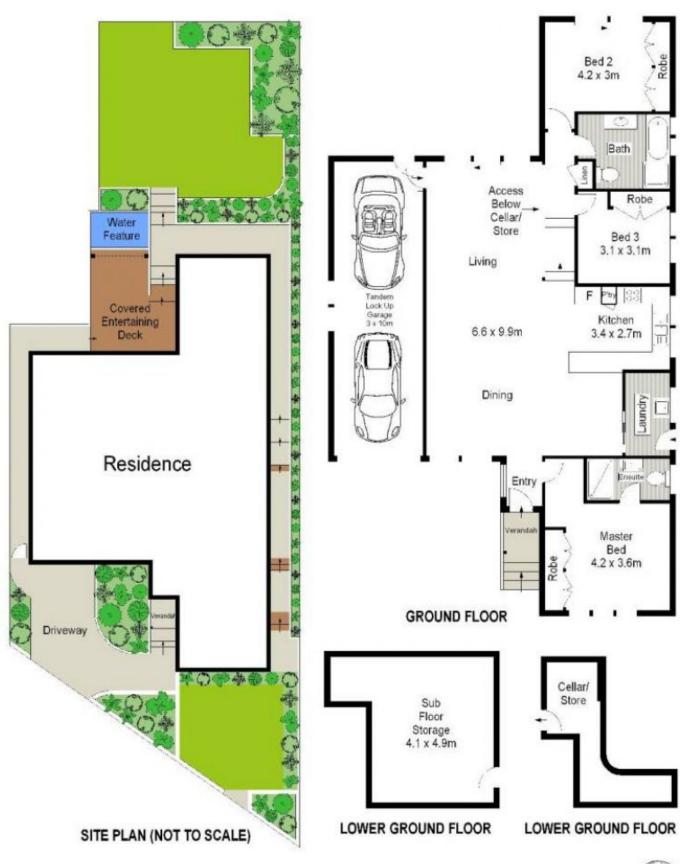

## 60A Arcadia Avenue GYMEA BAY NSW

Lifestyle - quietly located in a leafy cul-de-sac this beautifully presented town home sits in a small development of two, both with street frontage and totally detached, offering large open plan modern living which flows effortlessly to a covered entertainers courtyard and separate north facing grassed garden ideal for pets or children

Accommodation - three bright and airy bedrooms, the master bedroom and ensuite are on the ground floor, stainless and granite kitchen with breakfast bar, spacious family dining area, open plan living room

Features - tandem double garage with internal access, large internal storage room and cellar, plantation shutters, ducted air conditioning, stunning water feature and pond,

3 🗀 2 📛 2 🚘

**View**: https://www.gibsonpartners.com/sale/nsw/sutherl and/gymea-bay/residential/townhouse/5854899