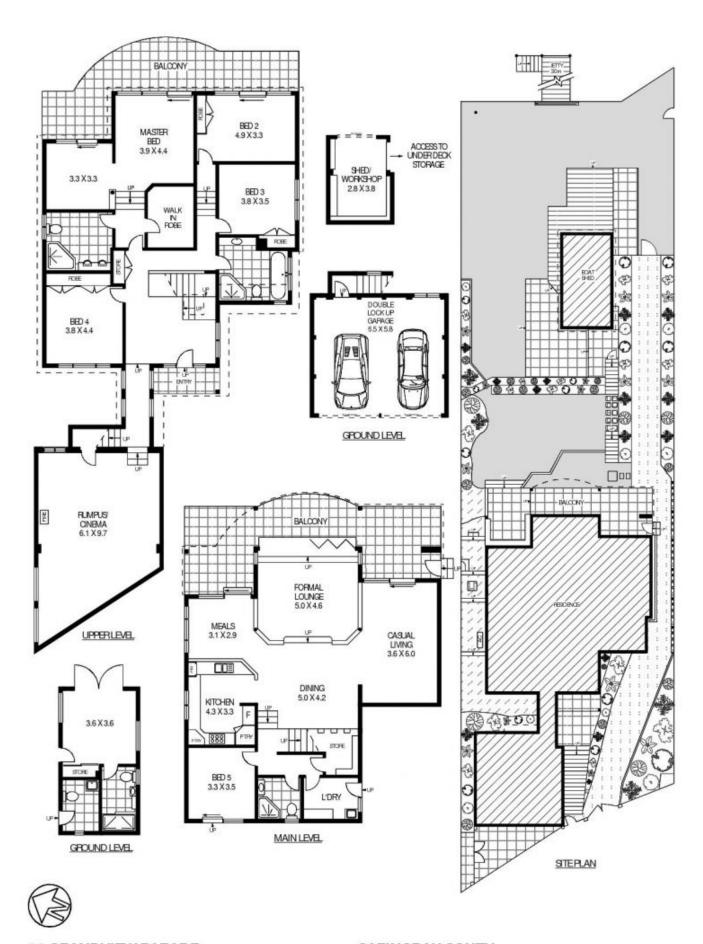

## 26 Grandview Parade CARINGBAH SOUTH NSW

lifestyle - privately nestled in Burraneer bay this near level street to waterfront residence offers everything for a growing family

accommodation - five over-sized bedrooms master with parents retreat and large walk in wardrobe plus ensuite, seperate rumpus

features - level land 900 sq mts approx, 30 metre jetty with stairs, entertainers boatshed with full bathroom and second laundry, lush established grounds, plans approved for in-ground swimming pool and balcony extension