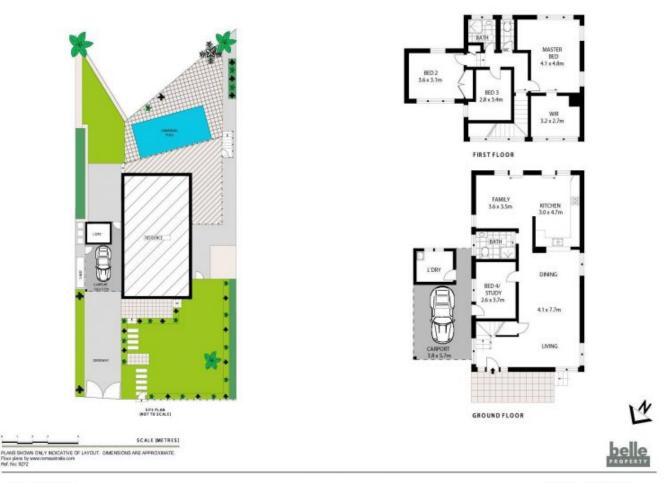

accommodation - three generous bedrooms master features large walk in robe, study/fourth bedroom downstairs, open plan living areas with spotted gum hardwood floors compliments the as new designer kitchen complete with glass splash backs

## 4 🎮 2 🚔 1 🚘

Land Size : 563 sqm

: https://www.gibsonpartners.com/sale/nsw/s utherland/woolooware/residential/house/585 4890

View

Denise Howell 02 9523 1333

22 ELM PLACE

WOOLOOWARE