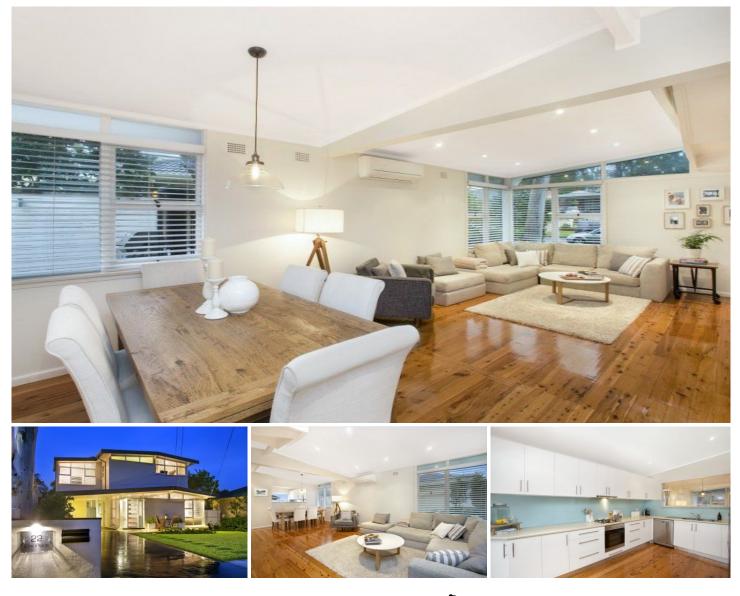

## 22 Elm Place WOOLOOWARE NSW

lifestyle - seamlessly flowing from indoor to out, a stunning renovation has transformed this wonderful family home into a private entertainers sanctuary, established landscaped grounds complete with outdoor garden lighting complement the private in ground swimming pool

accommodation - three generous bedrooms master features large walk in robe, study/fourth bedroom downstairs, open plan living areas with spotted gum hardwood floors compliments the as new designer kitchen complete with glass splash backs

features - quiet cul-de-sac location, walking distance to burraneer bay school,

split system air-conditioning on both levels, polished timber floors, brand new designer bathroom downstairs