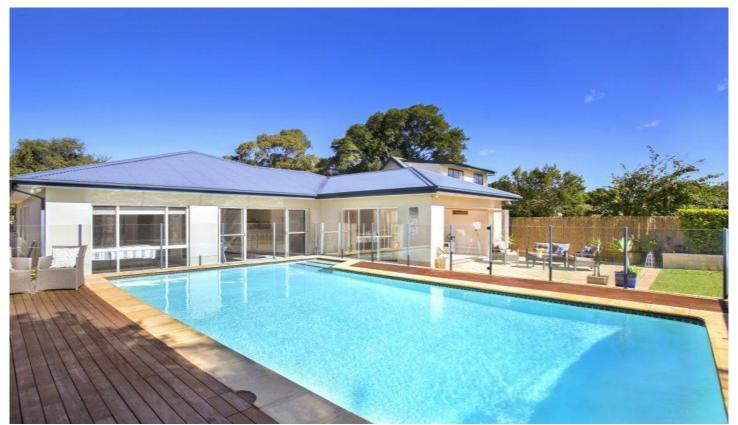

## **45 Jellicoe Street CARINGBAH SOUTH NSW**

Lifestyle - in a prime sought after location this single level family home sits on a level 654 sq mt block (approx)

Accommodation - five bedrooms, master with ensuite, open plan family living which leads directly to a north facing rear garden and sundrenched saltwater in ground swimming pool

Features - polished floor boards, split system air conditioning, full brick construction, huge lock up garage with internal access

5 📭 2 🟪 1 🗬

**Price**: \$1,710,000

**View**: https://www.gibsonpartners.com/sale/nsw/sutherl and/caringbah-south/residential/house/5854888