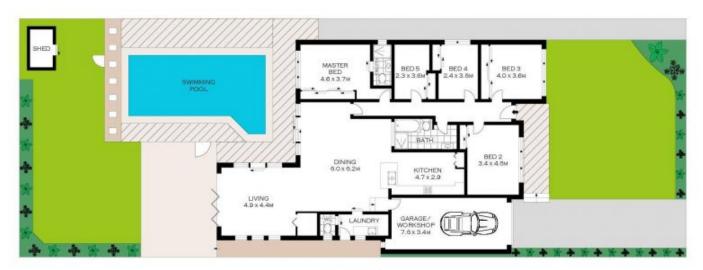

## **45 Jellicoe Street CARINGBAH SOUTH NSW**

Lifestyle - in a prime sought after location this single level family home sits on a level 654 sq mt block (approx)

Accommodation - five bedrooms, master with ensuite, open plan family living which leads directly to a north facing rear garden and sundrenched saltwater in ground swimming pool

Features - polished floor boards, split system air conditioning, full brick construction, huge lock up garage with internal access

5 📭 2 🟪 1 🗬

**Price**: \$1,710,000

**View**: https://www.gibsonpartners.com/sale/nsw/sutherl and/caringbah-south/residential/house/5854888

Denise Howell 02 9523 1333

GROUND FLOOR

1

PLANS SHOWN ONLY INDICATIVE OF LAYOUT. DIMENSIONS ARE APPROXIMATE.
Floor plans by www.riemanatoliac.com.

bele

45 JELLICOE STREET

SOUTH CARINGBAH