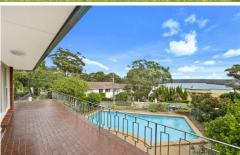

Accommodation - formal lounge dining with stunning burrraneer bay views, four generous bedrooms all with built in wardrobes and the master features large ensuite, downstairs is a perfect entertainers rumpus with built in bar, masses of storage, large laundry with extra shower and w.c. to service the private sunny in ground swimming pool, a double lock up garage with internal access and auto door completes the picture