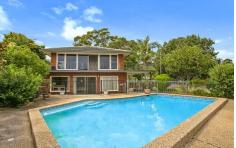

Accommodation - formal lounge dining with stunning burrraneer bay views, four generous bedrooms all with built in wardrobes and the master features large ensuite, downstairs is a perfect entertainers rumpus with built in bar, masses of storage, large laundry with extra shower and w.c. to service the private sunny in ground swimming pool, a double lock up garage with internal access and auto door completes the picture