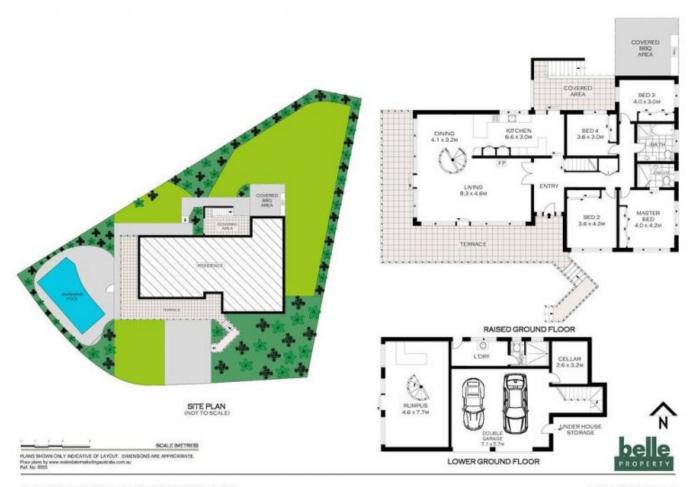

## 11 Matthew Flinders Place BURRANEER NSW

Lifestyle - a rare gem indeed, nestled in a quiet tranquil bayside enclave and lovingly owned by the same owner for the last 45 years, this property offers the astute buyer huge scope to transform this grand residence into something truly special, sitting on approximately 1031 sq metres of level land

Accommodation - formal lounge dining with stunning burrraneer bay views, four generous bedrooms all with built in wardrobes and the master features large ensuite, downstairs is a perfect entertainers rumpus with built in bar, masses of storage, large laundry with extra shower and w.c. to service the private sunny in ground swimming pool, a double lock up garage with internal access and auto door completes the picture