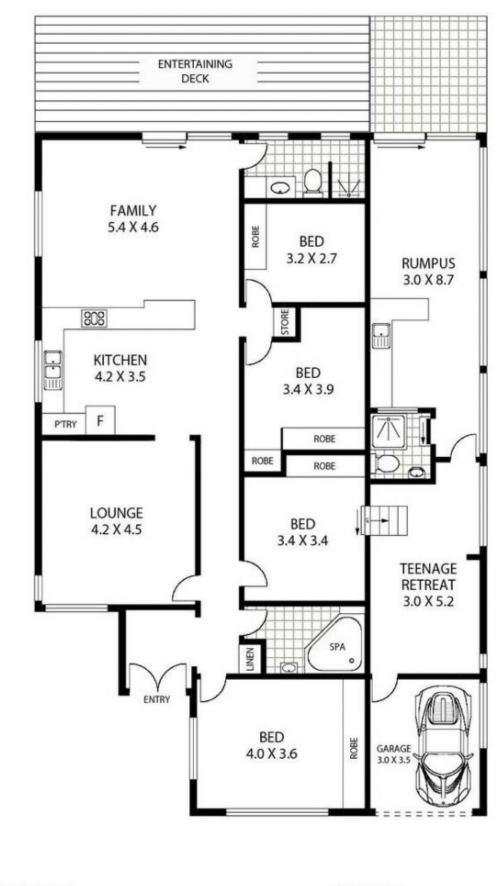

Accommodation - four generous bedrooms, plus a separate teenage retreat/rumpus with kitchen facilities ideally suited to the teenagers, two bathrooms, three separate living areas, eat in kitchen, a fantastic floor plan with endless possibilities

## **39 KURNELL ROAD**

CRONULLA

Floor Plan Disclaimer: Mind the Gap (mtg) floor plans / site plans are intended as an approximate guide only. No representations or warranties of any nature are given or intended and any person using this information other than as a guide should always rely on their own enquiries. Mind the Gap property marketing services / 1300 133 145 / Photography, Floor plans, Copywriting, Video, Online, Design / www.mindthegap.com.au