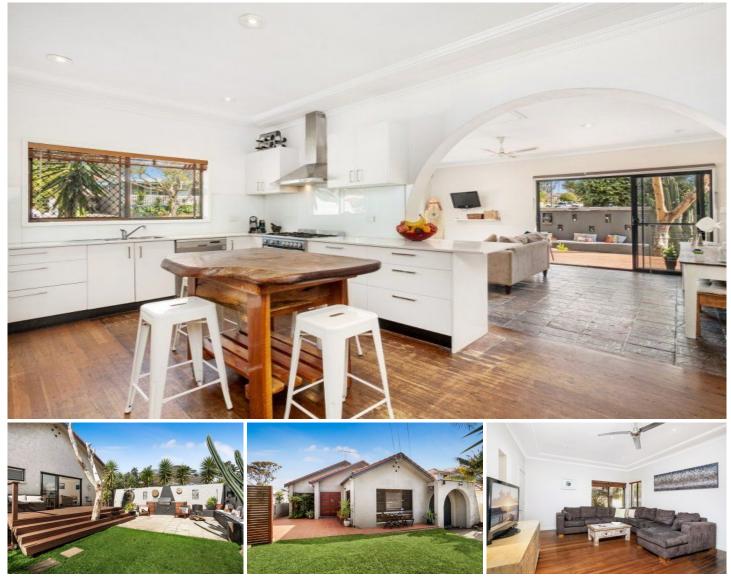

## **39 Kurnell Road CRONULLA NSW**

Lifestyle - every families dream home, this spacious single level beachside family residence offers privacy and comfort, ideally suited to a growing family with 3 separate living, entertaining areas, bright and light modern as new kitchen with family room adjoining and flows to a wonderful outdoor alfresco dining area

Accommodation - four generous bedrooms, plus a separate teenage retreat/rumpus with kitchen facilities ideally suited to the teenagers, two bathrooms, three separate living areas, eat in kitchen, a fantastic floor plan with endless possibilities

Features - single level living, superb corner block land size approx. 587 sqm and walking distance to Cronulla cafe lifestyle, beaches, golf course and schools