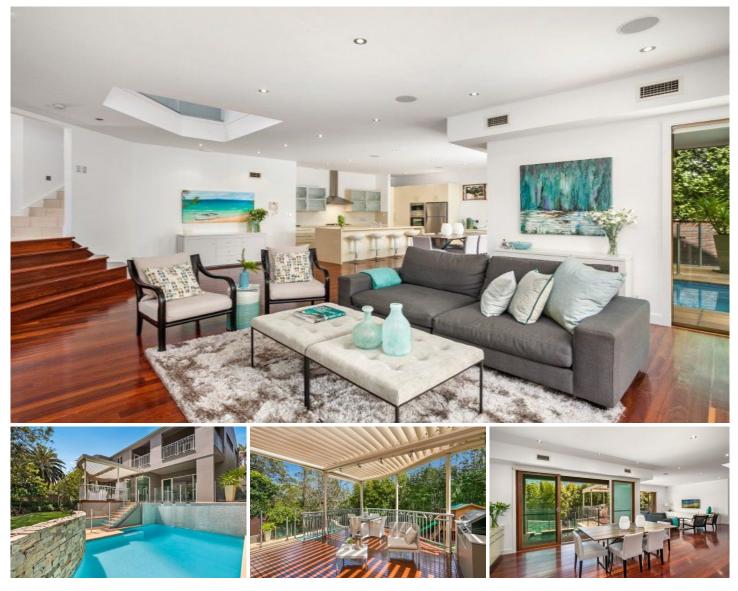

## 159A Nicholson Parade CRONULLA NSW

Lifestyle - this magnificent executive south Cronulla residence was built by the current owner approximately 10 years ago, set in the most prestigious waterside enclave and located only metres from bay lane and darook park, seamlessly integrating modern family living with sustainable design principles and securely nestled behind automatic security entrance

Accommodation - four generous bedrooms possible fifth bedroom presently used as a study, master bedroom features luxury ensuite & large walk in wardrobe/dressing room, two separate living areas, open plan designer kitchen leading to west facing private entertaining area with vergola roof, in ground swimming pool and grassed area for the children

## 5 🛤 3 🚔 2 🛱

Price : \$ 2,080,000

View : https://www.gibsonpartners.com/sale/nsw/sutherl and/cronulla/residential/house/5854875

Denise Howell 02 9523 1333