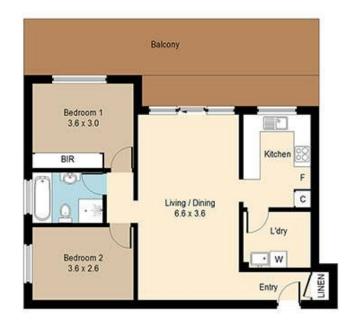

## 1/13-17 Moani Avenue GYMEA NSW

This stylish elevated 2 bedroom unit offers a townhouse feel with a massive private balcony.

- Spacious living/dining area
- Two generous bedrooms, main with built in robe
- Modern kitchen & internal laundry
- Security car space & storage area
- Minutes to Hazelhurst Regional Gallery, Gymea village & train station

## 113-17 Moani Avenue, Gymea

Please note: All stated dimensions are approximate only. Particulars given are of general information only and do not constitute any representation on the part of the vendor or agent.