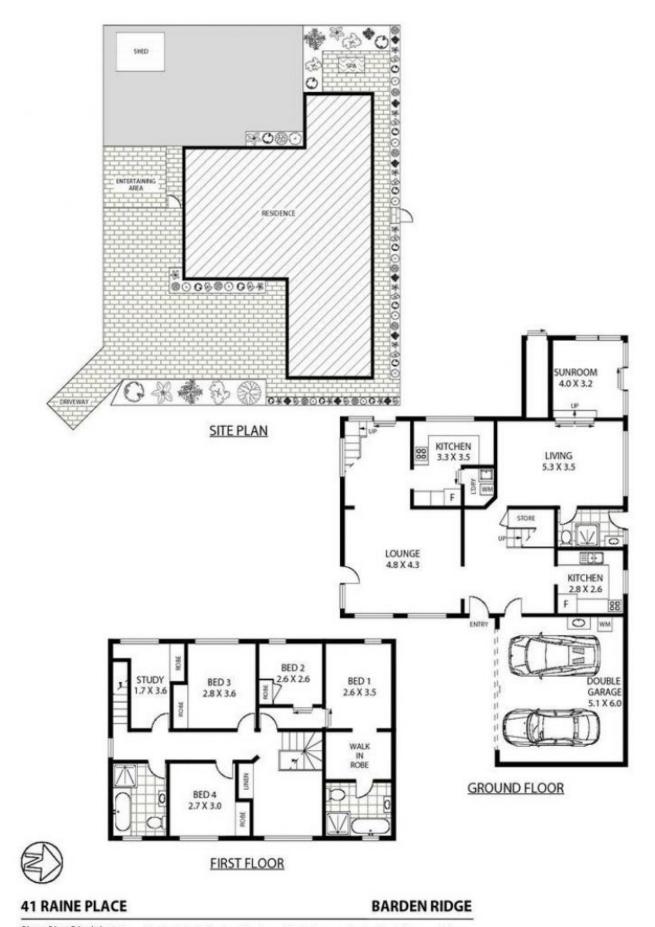

Accommodation - four bedrooms the master features ensuite and walk in robe, large lounge, separate dining room , upstairs study , two separate kitchens, double garage with internal access and second laundry facilities

Features - lots of off street parking, tiled entertaining area, outdoor spa, level land

PRICE GUIDE \$750,000

4 🛤 2 🚔 2 🚘

Price : \$ 750,000

**View :** https://www.gibsonpartners.com/sale/nsw/sutherl and/barden-ridge/residential/house/5854871

Denise Howell 02 9523 1333

Floor Plan Disclaimer: Mind the Gap (mtg) floor plans / site plans are intended as an approximate guide only. No representations or warranties of any nature are given or intended and any perion using this information other than as a guide should always rely on their own enquiries. Mind the Gap property marketing services / 1300 133 145 / Photography, Floor plans, Copywriting, Video, Ordine, Design / www.mindthegap.com.au