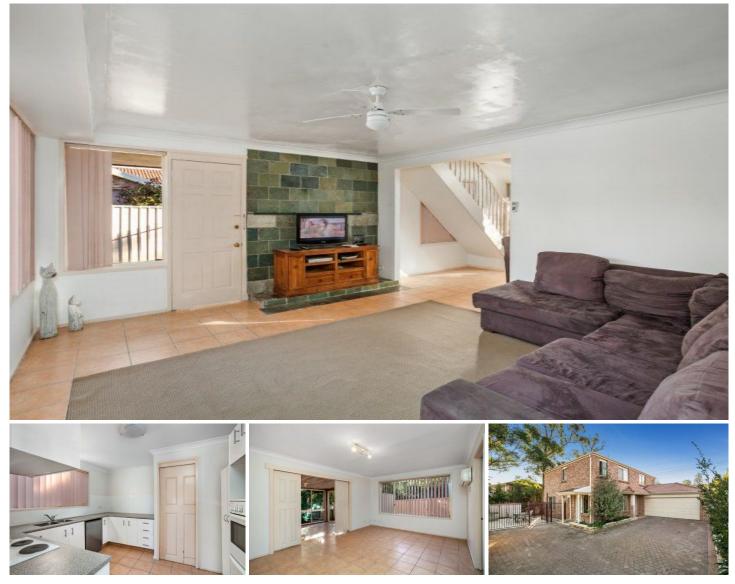

## 41 Raine Place BARDEN RIDGE NSW

Lifestyle - a home ideally suited to dual/in law accommodation, this property was recently converted from two separate units into one large family home, set in a sought after quiet tree lined street and offers a flexible floorplan and endless potential

Accommodation - four bedrooms the master features ensuite and walk in robe, large lounge, separate dining room , upstairs study , two separate kitchens, double garage with internal access and second laundry facilities

Features - lots of off street parking, tiled entertaining area, outdoor spa, level land

PRICE GUIDE \$750,000

4 🛤 2 🚔 2 🚘

Price : \$ 750,000

**View :** https://www.gibsonpartners.com/sale/nsw/sutherl and/barden-ridge/residential/house/5854871