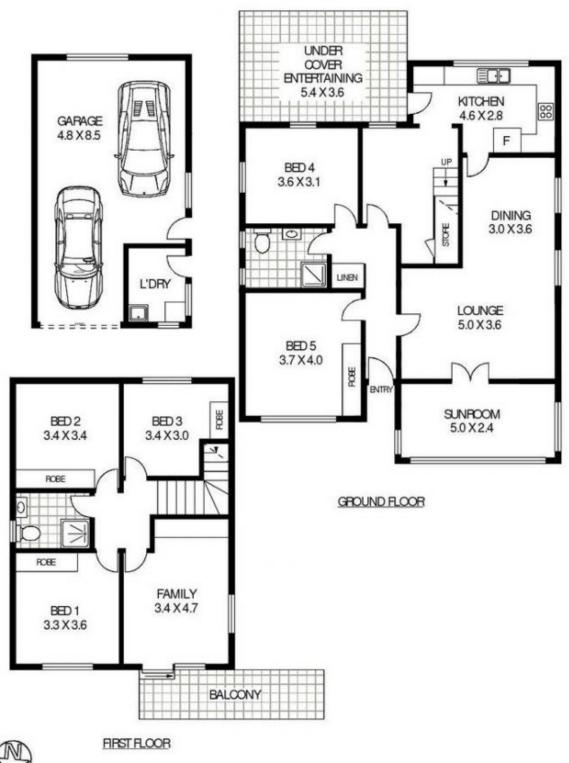

## 4 Caringbah Road WOOLOOWARE NSW

Lifestyle - this premium positioned five bedroom family home represents a rare and prized opportunity to acquire a dual living family residence ideally suited to in law accommodation

Accommodation - downstairs offers two generous bedrooms, modern kitchen, renovated bathroom and combined living/dining room plus separate study/sitting room, upstairs offers another three generous bedrooms 2nd bathroom and a living area with kitchen facilities

Features - large level block, undercover entertaining area, large garage offering plenty of storage, two beautifully renovated bathrooms, sundrenched north facing balcony with tranquil water and city views

## 4 CARINGBAH ROAD

WOOLOOWARE

Floor Plan Disclaimer: Mind the Gap (mtg) floor plans/ site plans are intended as an approximate guide only. No representations or warranties of any nature are given or intended and any person using this information other than as a guide should aways rely on their own enquiries. Mind the Gap property marketing seniors/ 1300 133 145/ Photography, Roor plans, Copywriting, Video, Online, Design / <a href="mailto:months/months/months/months/months/months/months/months/months/months/months/months/months/months/months/months/months/months/months/months/months/months/months/months/months/months/months/months/months/months/months/months/months/months/months/months/months/months/months/months/months/months/months/months/months/months/months/months/months/months/months/months/months/months/months/months/months/months/months/months/months/months/months/months/months/months/months/months/months/months/months/months/months/months/months/months/months/months/months/months/months/months/months/months/months/months/months/months/months/months/months/months/months/months/months/months/months/months/months/months/months/months/months/months/months/months/months/months/months/months/months/months/months/months/months/months/months/months/months/months/months/months/months/months/months/months/months/months/months/months/months/months/months/months/months/months/months/months/months/months/months/months/months/months/months/months/months/months/months/months/months/months/months/months/months/months/months/months/months/months/months/months/months/months/months/months/months/months/months/months/months/months/months/months/months/months/months/months/months/months/months/months/months/months/months/months/months/months/months/months/months/months/months/months/months/months/months/months/months/months/months/months/months/months/months/months/months/months/months/months/months/months/months/months/months/months/months/months/months/months/months/months/months/months/months/months/months/months/months/months/months/months/months/mo