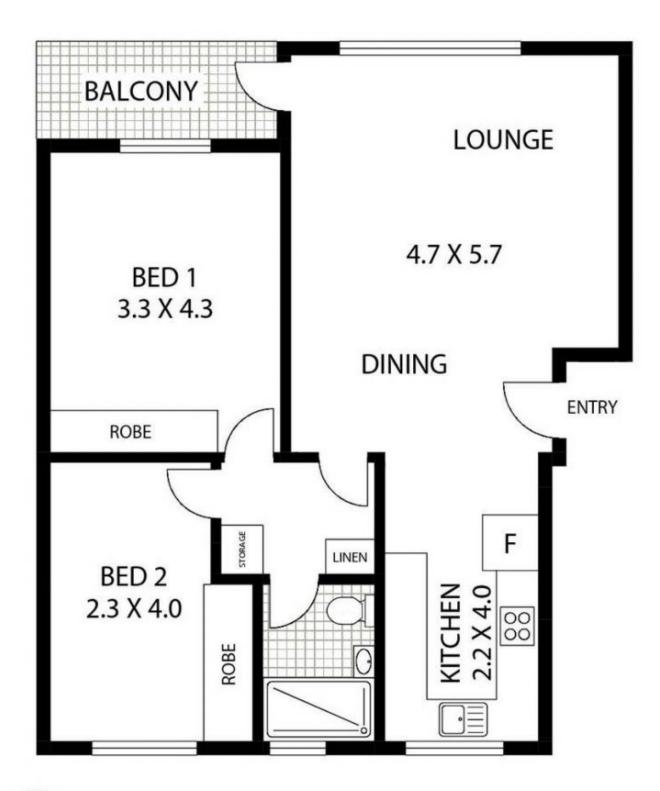

Accommodation - Two over sized bedrooms, master with generous wardrobe, registered car space (possible 2 car parking) internal laundry facilities

Features - Security block, convenient location, private sunny outlook, over sized unit