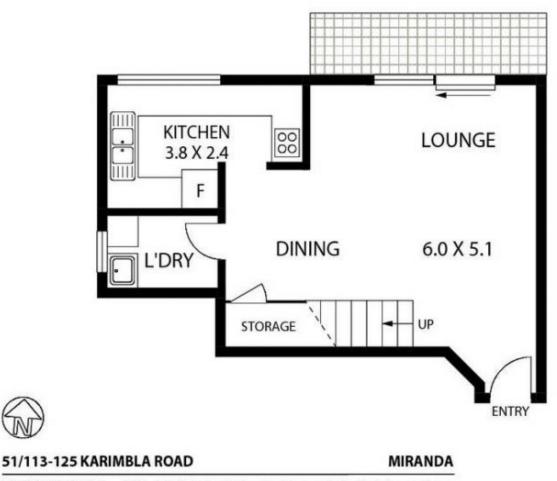

## 51/113-115 Karimbla Road MIRANDA NSW

Lifestyle - perfectly positioned and only a short stroll to westfield and the train station

Accommodation - 3 bedrooms, spacious layout, 2 level apartment

Features - garage and well maintained security block