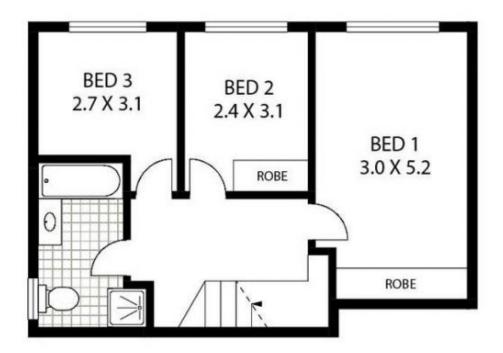

## 51/113-115 Karimbla Road MIRANDA NSW

Lifestyle - perfectly positioned and only a short stroll to westfield and the train station

Accommodation - 3 bedrooms, spacious layout, 2 level apartment

Features - garage and well maintained security block