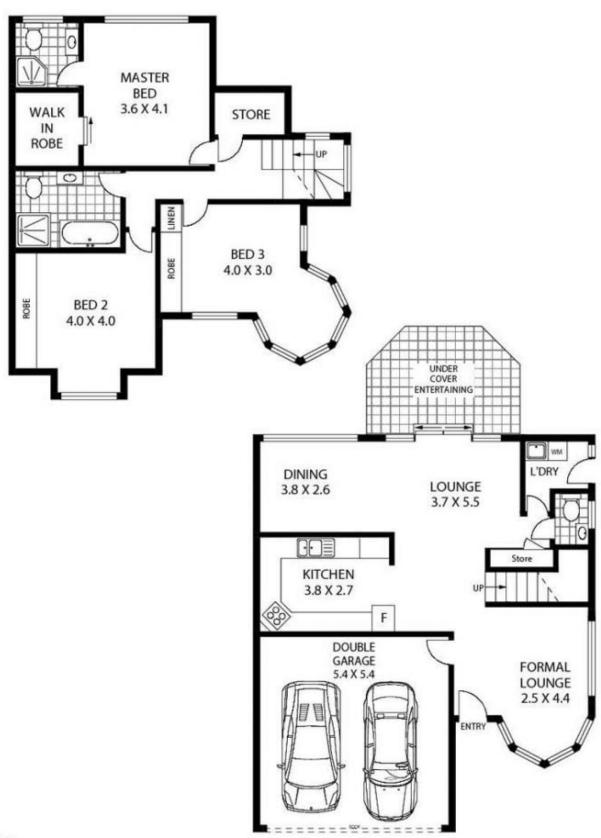

## 2/40 Oleander Parade CARINGBAH SOUTH NSW

Lifestyle - a timeless offering of elegance and grace, this stately townhouse is instantly inviting, designed to cater for all the demands of modern living, spacious, sundrenched and impeccably maintained

Accommodation - interiors flow effortlessly to an entertainer's courtyard with lush established gardens, 3 generous bedrooms the master features walk in wardrobe and beautiful ensuite, modern designed kitchen with as new stainless steel miele appliances and granite bench tops

Features - ducted air-conditioning, electric fireplace, double garage with internal access, gated development of 4, ceiling fans to all bedrooms, alarm, intercom, 9 foot ceilings, secure grounds with electric remote gates, garden