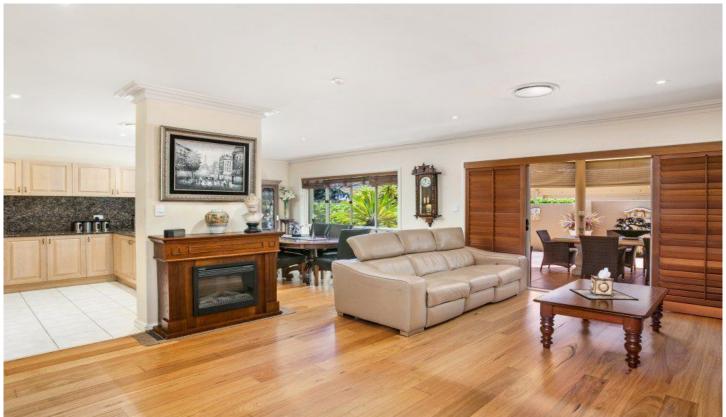

## 2/40 Oleander Parade CARINGBAH SOUTH NSW

Lifestyle - a timeless offering of elegance and grace, this stately townhouse is instantly inviting, designed to cater for all the demands of modern living, spacious, sundrenched and impeccably maintained

Accommodation - interiors flow effortlessly to an entertainer's courtyard with lush established gardens, 3 generous bedrooms the master features walk in wardrobe and beautiful ensuite, modern designed kitchen with as new stainless steel miele appliances and granite bench tops

Features - ducted air-conditioning, electric fireplace, double garage with internal access, gated development of 4, ceiling fans to all bedrooms, alarm, intercom, 9 foot ceilings, secure grounds with electric remote gates, garden