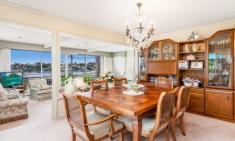

Accommodation - three bedrooms, the master with ensuite, formal and informal living areas, plus separate rumpus/family room with built in wet bar and kitchen facilities

Features - north east aspect with expansive views of the bay, 3 car garaging, workshop, seperate study, large level block 1061sqm approx