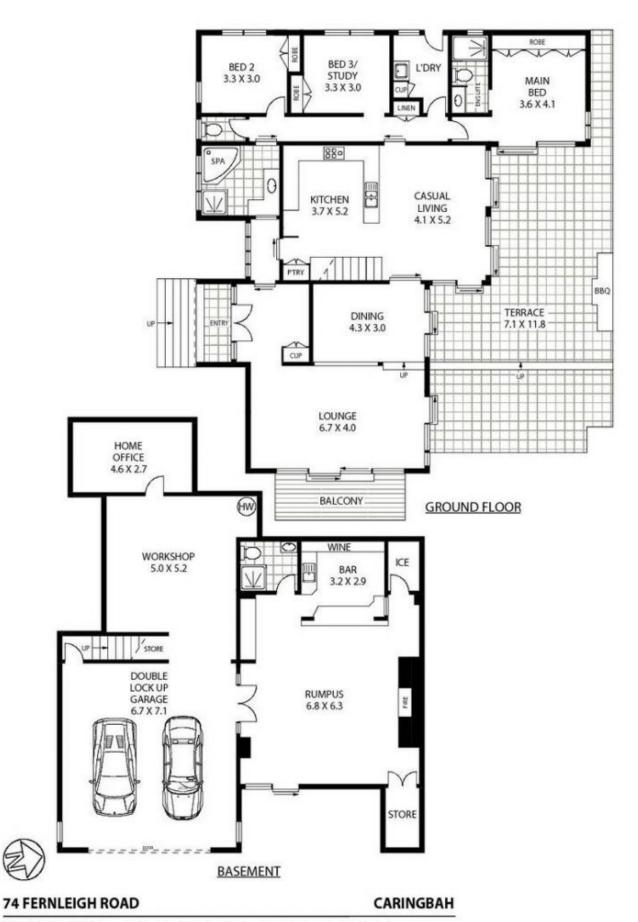

## 74 Fernleigh Road CARINGBAH SOUTH NSW

Lifestyle - rarely does a home create such a lasting impression of style, charm and stunning Burraneer bay views, master built and lovingly cared for by one owner, this three bedroom waterside residence will suit the most fastidious of buyers

Accommodation - three bedrooms, the master with ensuite, formal and informal living areas, plus separate rumpus/family room with built in wet bar and kitchen facilities

Features - north east aspect with expansive views of the bay, 3 car garaging, workshop, seperate study, large level block 1061sqm approx

3 🕒 3 🔓 2 🚘

**Building Size**: 30 sqm **Land Size**: 1061 sqm

View : https://www.q

: https://www.gibsonpartners.com/sale/ns w/sutherland/caringbah-south/residential

/house/5854859

Denise Howell 02 9523 1333