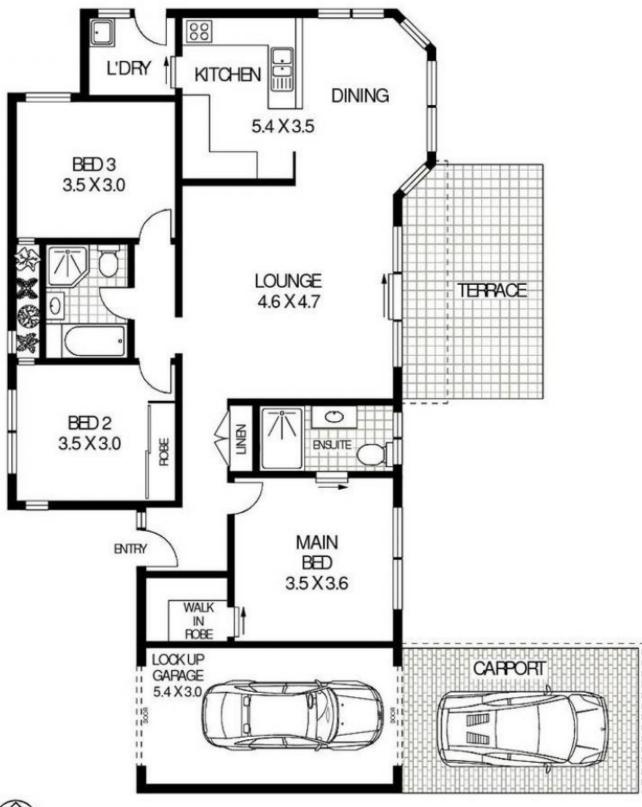

## 2/46 Oleander Parade CARINGBAH SOUTH NSW

Lifestyle - privately nestled behind a picturesque facade this three bedroom freestanding villa home offers an abundance of space and light filled interiors, modern single level living flowing to private sun filled landscaped garden

Accommodation - three generous bedrooms the master with ensuite and walk in wardrobe, open plan living and dining room, stylish kitchen adjoins internal laundry with extra storage

Features - ducted air conditioning natural gas, double linen cupboard, drive thru lock up garage with extra carport/under cover entertaining area, small boutique development of only two, strata fees \$685 per qtr